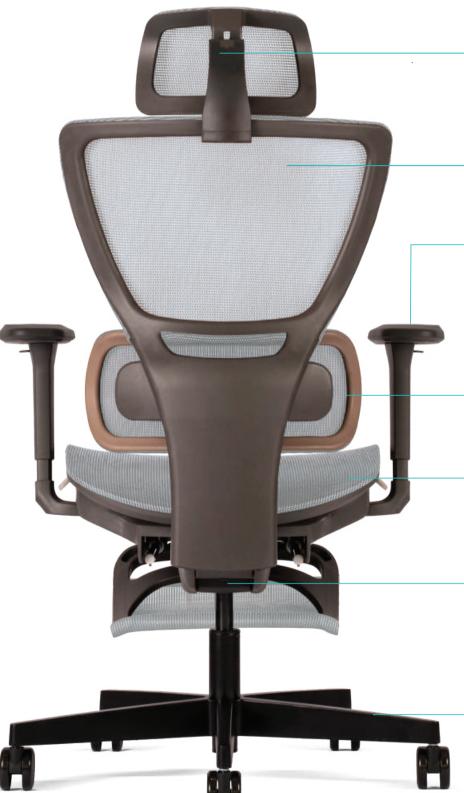

### **Headrest**

2 Directional headrest.

### **Backrest**

A breathable polyester mesh suspension allows improved ventilation.

### **Armrest**

4-Directional armrest with soft touch armpads are molded of polyurethane foam. Arm posts are molded using fiber-filled polyamide (100% recyclable) in charcoal colour while height adjustable range for 70mm.

### Lumbar

Permanent contact lumbar support provide all time support on user lumbar.

# Seat

Upholstered in a breathable polyester mesh and come with seat slide.

## Mechanism

Auto weight-sensing synchronized mechanism features 3-positions tilt lock and pneumatic seat control.

## Base

Five-prong base of diecast aluminum alloy (100% recyclable) in black epoxy powder coating. 65mm dual-wheel castors of black molded polyamide (nylon).