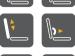

# Seat

Upholstered in a breathable polyester mesh and come with seat slide.

## Mechanism

Auto weight-sensing synchronized mechanism features 3-positions tilt lock and pneumatic seat control.