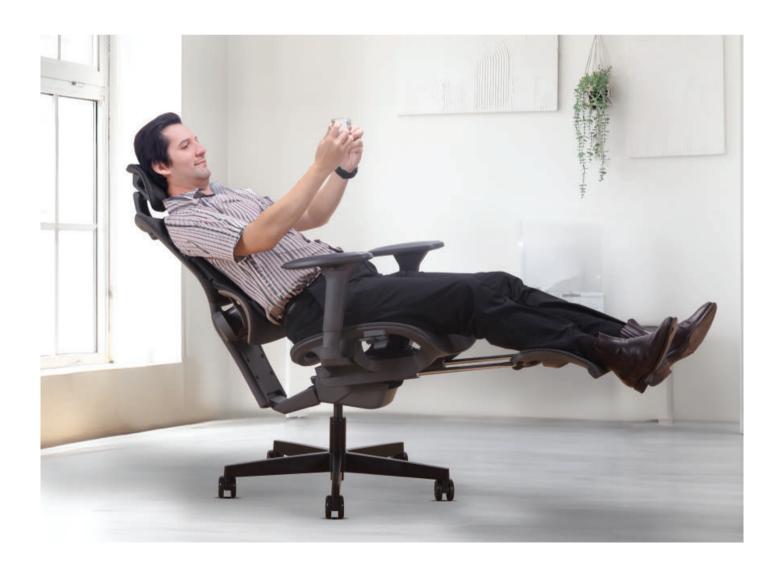

**ZENIT** 

Seating Products

Zenit is a testament to our dedication to blending functionality with exquisite design. Featuring a seamlessly integrated height-adjustable backrest and armrest, this chair ensures a customized seating experience that adapts to your every move effortlessly.

Equipped with a cutting-edge self-weight balance mechanism, this chair revolutionizes comfort by utilizing your weight as the counterbalance for the perfect tilt, promoting optimal posture and support throughout the day.

Designed with the discerning individual in mind, this chair is not only a statement of style but a testament to innovation. Elevate your office experience with our modern full mesh swivel office chair, where comfort meets sophistication in every detail.