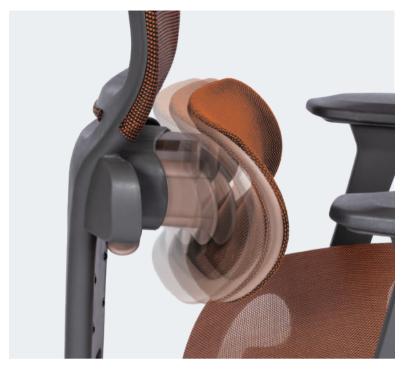

# The Feature

The permanent lumbar support on Zenit is designed to provide consistent and reliable support to your lower back throughout the day. This feature is strategically integrated into the chair's structure to promote proper posture and reduce strain on your back muscles.

The lumbar support is carefully shaped to follow the natural curve of your spine, offering targeted reinforcement to the lumbar region. By maintaining the natural alignment of your spine, this support helps alleviate discomfort and fatigue, allowing you to sit comfortably for extended periods.

With our chair's permanent lumbar support, you are encouraged to move while seating, the lumbar support will keep intact with your back no matter you are leaning forward or backward. You can enjoy the benefits of improved ergonomic design, better posture, and increased comfort, making it an ideal choice for those seeking a supportive and health-conscious seating solution in their workspace.

In real life, we always move while seating, body contact on the chair may vary, that's why this lumbar support is created.

The Lumbar support allows you to customize the chair to provide optimal support for your lower back.

### Lumbar

Permanent contact lumbar support provide all time support on user lumbar.