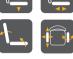

Standard 50mm seat slide range gives most user needs.

Easy glide ratchet height adjustable backrest to fit user back perfectly.

The lumbar support fit every of your posture.

## Base

Five-prong base of diecast aluminum alloy (100% recyclable) in black epoxy powder coating. 65mm dual-wheel castors of black molded polyamide (nylon).