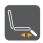

### **Armrest**

4-Directional armrest with soft touch armpads are molded of polyurethane foam. Arm posts are molded using fiber-filled polyamide (100% recyclable) in charcoal colour while height adjustable range for 70mm.