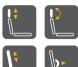

### **Headrest**

2 Directional headrest.

### **Armrest**

4-Directional armrest with soft touch armpads are molded of polyurethane foam. Arm posts are molded using fiber-filled polyamide (100% recyclable) in charcoal colour while height adjustable range for 70mm.