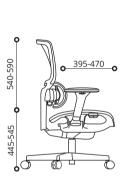

## . Mid Back with **Footrest**

1348 YR A87 NB

**High Back** 

1359 YR A87 NB

**Mid Back** 

1358 YR A87 NB

705-665 510