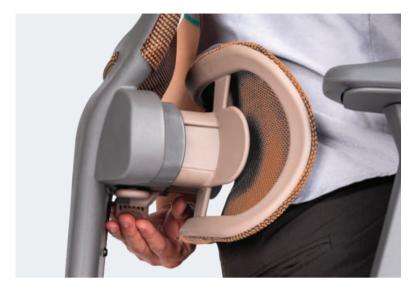

# The Feature

The permanent lumbar support on Zenit is designed to provide consistent and reliable support to your lower back throughout the day. This feature is strategically integrated into the chair's structure to promote proper posture and reduce strain on your back muscles.

The lumbar support is carefully shaped to follow the natural curve of your spine, offering targeted reinforcement to the lumbar region. By maintaining the natural alignment of your spine, this support helps alleviate discomfort and fatigue, allowing you to sit comfortably for extended periods.

With our chair's permanent lumbar support, you are encouraged to move while seating, the lumbar support will keep intact with your back no matter you are leaning forward or backward. You can enjoy the benefits of improved ergonomic design, better posture, and increased comfort, making it an ideal choice for those seeking a supportive and health-conscious seating solution in their workspace.

In real life, we always move while seating, body contact on the chair may vary, that's why this lumbar support is created.

The Lumbar support allows you to customize the chair to provide optimal support for your lower back.

### Lumbar

Permanent contact lumbar support provide all time support on user lumbar.