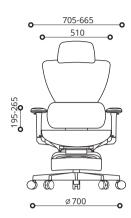

## . Mid Back with **Footrest**

1348 YR A87 NB

**High Back** 

1359 YR A87 NB

**Mid Back** 

1358 YR A87 NB

705-665 510