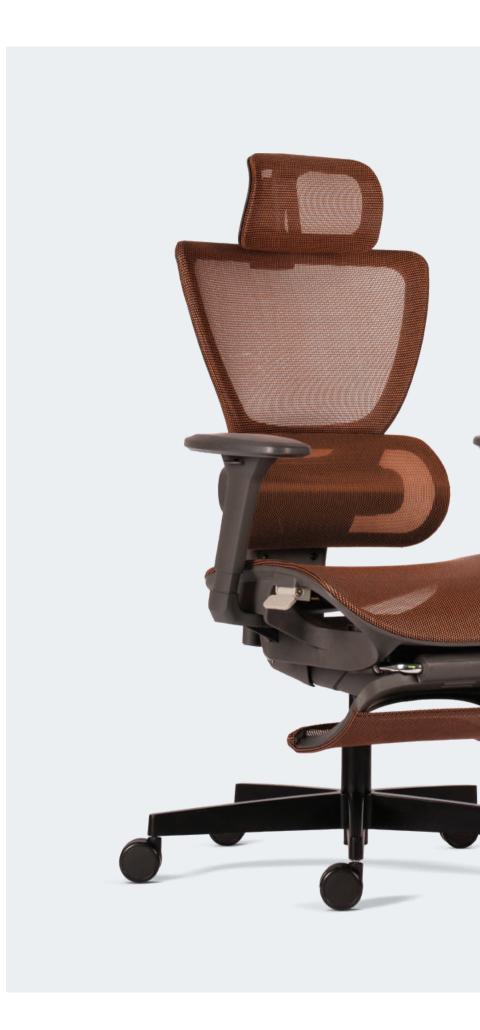

### **Headrest**

2 Directional headrest.

### **Backrest**

A breathable polyester mesh suspension allows improved ventilation.

### **Armrest**

4-Directional armrest with soft touch armpads are molded of polyurethane foam. Arm posts are molded using fiber-filled polyamide (100% recyclable) in charcoal colour while height adjustable range for 70mm.