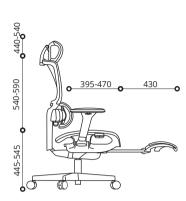

## . Mid Back with **Footrest**

1348 YR A87 NB

**High Back** 

1359 YR A87 NB

**Mid Back** 

1358 YR A87 NB

705-665 510