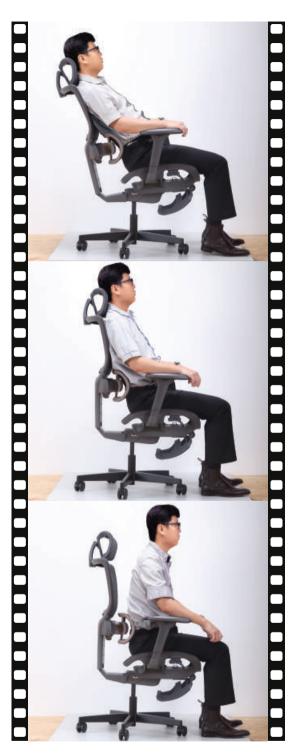

Equipped with a cutting-edge self-weight balance mechanism, this chair revolutionizes comfort by utilizing your weight as the counterbalance for the perfect tilt, promoting optimal posture and support throughout the day.

With our chair's permanent lumbar support, you are encouraged to move while seating, the lumbar support will keep intact with your back no matter you are leaning forward or backward. You can enjoy the benefits of improved ergonomic design, better posture, and increased comfort, making it an ideal choice for those seeking a supportive and health-conscious seating solution in their workspace.

In real life, we always move while seating, body contact on the chair may vary, that's why this lumbar support is created.

The Lumbar support allows you to customize the chair to provide optimal support for your lower back.