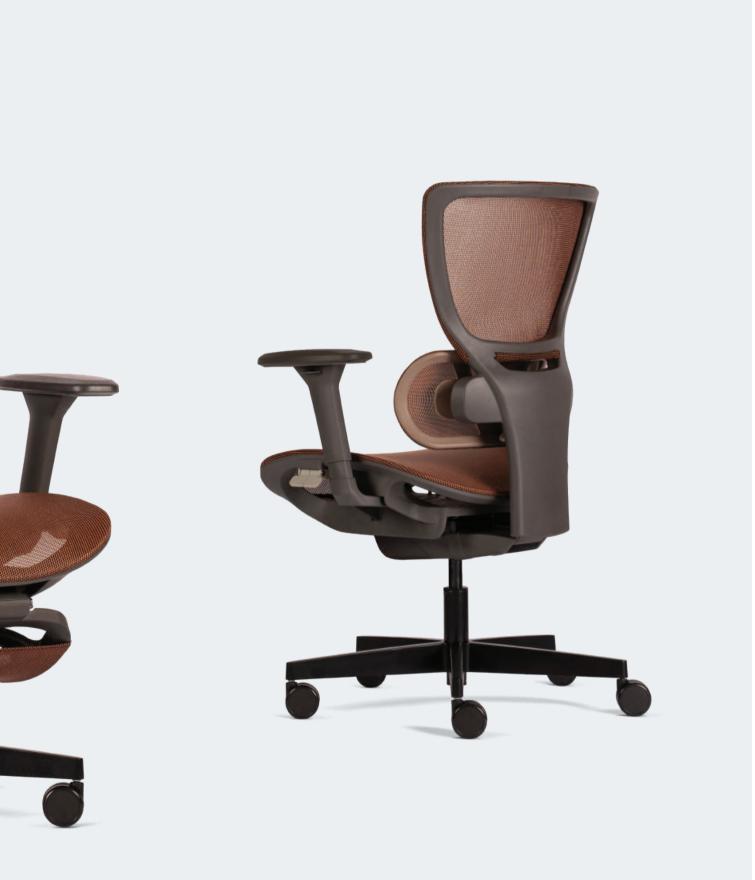

# Seat

Upholstered in a breathable polyester mesh and come with seat slide.

## Mechanism

Auto weight-sensing synchronized mechanism features 3-positions tilt lock and pneumatic seat control.

## Base

Five-prong base of diecast aluminum alloy (100% recyclable) in black epoxy powder coating. 65mm dual-wheel castors of black molded polyamide (nylon).