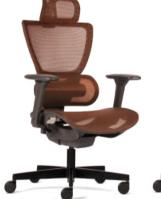

**ZENIT** 

Seating Products

Zenit is a testament to our dedication to blending functionality with exquisite design. Featuring a seamlessly integrated height-adjustable backrest and armrest, this chair ensures a customized seating experience that adapts to your every move effortlessly.

Designed with the discerning individual in mind, this chair is not only a statement of style but a testament to innovation. Elevate your office experience with our modern full mesh swivel office chair, where comfort meets sophistication in every detail.