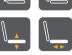

### **Backrest**

A breathable polyester mesh suspension allows improved ventilation.

### Lumbar

Permanent contact lumbar support provide all time support on user lumbar.