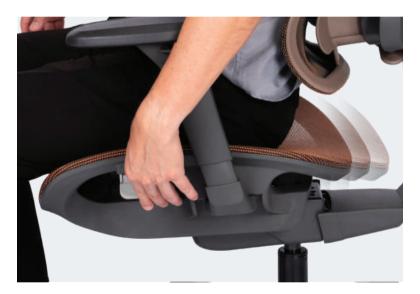

Standard 50mm seat slide range gives most user needs.

Easy glide ratchet height adjustable backrest to fit user back perfectly.

The lumbar support fit every of your posture.

# Seat

Upholstered in a breathable polyester mesh and come with seat slide.