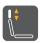

Standard 50mm seat slide range gives most user needs.

Easy glide ratchet height adjustable backrest to fit user back perfectly.

The lumbar support fit every of your posture.