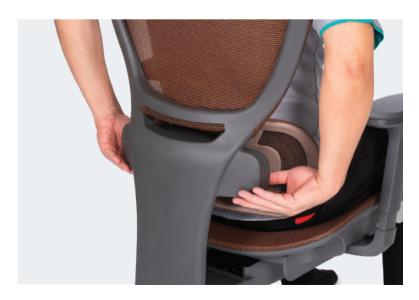

# The Feature

The permanent lumbar support on Zenit is designed to provide consistent and reliable support to your lower back throughout the day. This feature is strategically integrated into the chair's structure to promote proper posture and reduce strain on your back muscles.

The lumbar support is carefully shaped to follow the natural curve of your spine, offering targeted reinforcement to the lumbar region. By maintaining the natural alignment of your spine, this support helps alleviate discomfort and fatigue, allowing you to sit comfortably for extended periods.

With our chair's permanent lumbar support, you are encouraged to move while seating, the lumbar support will keep intact with your back no matter you are leaning forward or backward. You can enjoy the benefits of improved ergonomic design, better posture, and increased comfort, making it an ideal choice for those seeking a supportive and health-conscious seating solution in their workspace.

In real life, we always move while seating, body contact on the chair may vary, that's why this lumbar support is created.

The Lumbar support allows you to customize the chair to provide optimal support for your lower back.

### Lumbar

Permanent contact lumbar support provide all time support on user lumbar.