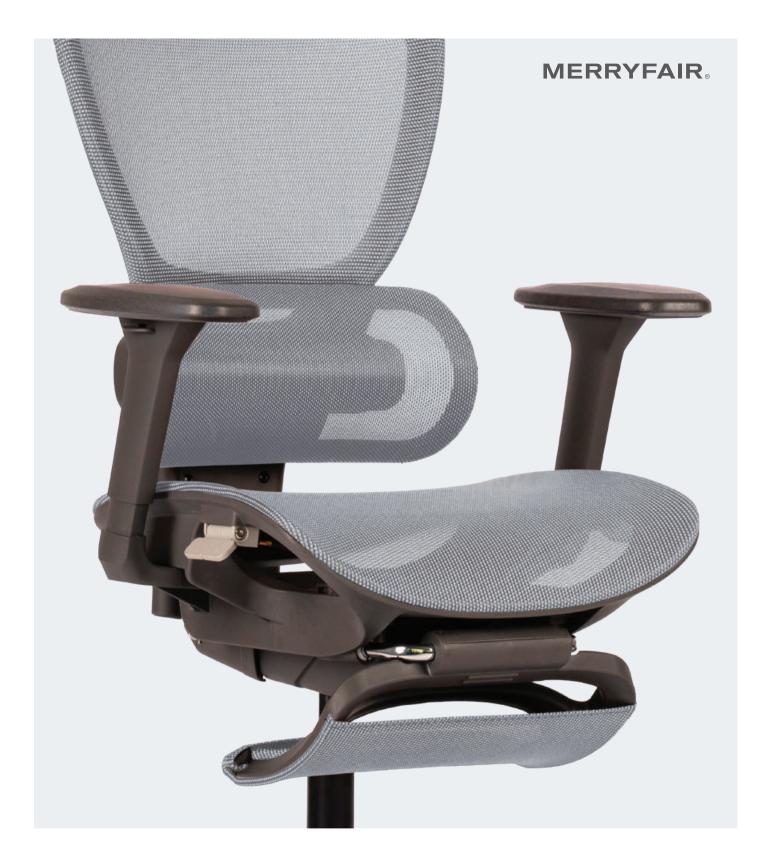

**ZENIT** 

Seating Products

Zenit is a testament to our dedication to blending functionality with exquisite design. Featuring a seamlessly integrated height-adjustable backrest and armrest, this chair ensures a customized seating experience that adapts to your every move effortlessly.

Equipped with a cutting-edge self-weight balance mechanism, this chair revolutionizes comfort by utilizing your weight as the counterbalance for the perfect tilt, promoting optimal posture and support throughout the day.

Designed with the discerning individual in mind, this chair is not only a statement of style but a testament to innovation. Elevate your office experience with our modern full mesh swivel office chair, where comfort meets sophistication in every detail.