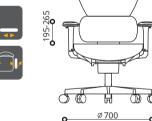

## . Mid Back with **Footrest**

1348 YR A87 NB

**High Back** 

1359 YR A87 NB

**Mid Back** 

1358 YR A87 NB

705-665 510