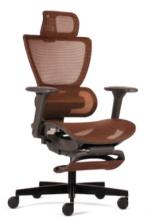

**ZENIT** 

Seating Products

Zenit is a testament to our dedication to blending functionality with exquisite design. Featuring a seamlessly integrated height-adjustable backrest and armrest, this chair ensures a customized seating experience that adapts to your every move effortlessly.

Designed with the discerning individual in mind, this chair is not only a statement of style but a testament to innovation. Elevate your office experience with our modern full mesh swivel office chair, where comfort meets sophistication in every detail.