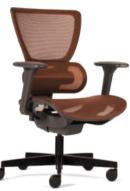

**ZENIT** 

Seating Products

Zenit is a testament to our dedication to blending functionality with exquisite design. Featuring a seamlessly integrated height-adjustable backrest and armrest, this chair ensures a customized seating experience that adapts to your every move effortlessly.

Equipped with a cutting-edge self-weight balance mechanism, this chair revolutionizes comfort by utilizing your weight as the counterbalance for the perfect tilt, promoting optimal posture and support throughout the day.

Designed with the discerning individual in mind, this chair is not only a statement of style but a testament to innovation. Elevate your office experience with our modern full mesh swivel office chair, where comfort meets sophistication in every detail.