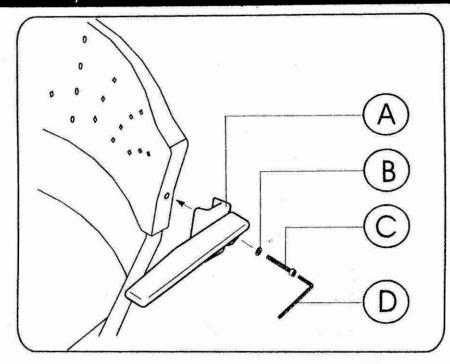

#### Parts List

- (A) Armrest
- B) Flat Washer
- M6 Allen Cap Screw
- D) Allen Key

#### Assembly Instruction

- 1. Slot in the armrest (A) onto the side of the backrest
- 2. Tighten the armrest with the screw © and the flat washer (B) by the allen key (D)