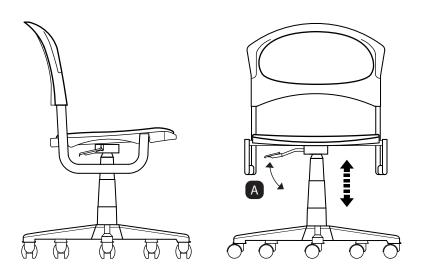

#### A Seat Height Adjustable

Flip up lever on right-side to raise or lower seat. Adjust such that your feet are adequately supported on floor.