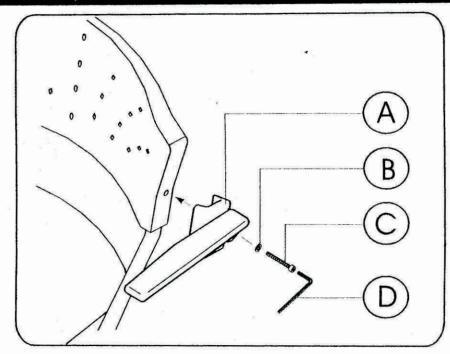

#### Parts List

- (A) Armrest
- (B) Flat Washer
- (C) M6 Allen Cap Screw
- (D) Allen Key

#### Assembly Instruction

- Slot In the armrest (A) onto the side of the backrest
- 2. Tighten the armrest with the screw © and the flat washer (B) by the allen key (D)