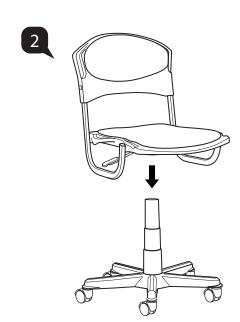

2 G07\*FDA27H4



#### Parts List

- (A) Armrest
- (B) Flat Washer
- (C) M6 Allen Cap Screw
- (D) Allen Key



#### Assembly Instruction

- Slot In the armrest (A) onto the side of the backrest
- 2. Tighten the armrest with the screw © and the flat washer (B) by the allen key (D)

### Assembly Instruction: model - VARION 2 G07\*FDA27H4



#### Parts List

- (A) Armrest
- B) Flat Washer
- M6 Allen Cap Screw
- D) Allen Key



#### Assembly Instruction

- 1. Slot in the armrest (A) onto the side of the backrest
- 2. Tighten the armrest with the screw © and the flat washer (B) by the allen key (D)

# Assembly Instruction

## User Instruction





#### A Seat Height Adjustable

Flip up lever on right-side to raise or lower seat. Adjust such that your feet are adequately supported on floor.