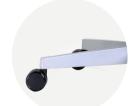

### Base

Standard base is moulded of polypropylene in black colour. 50mm dual-wheels castor of moulded polyamide (Nylon).

Height Adjustable Headrest

Backrest

**Tilting Headrest** Free-tilting headrest

Height Adjustment