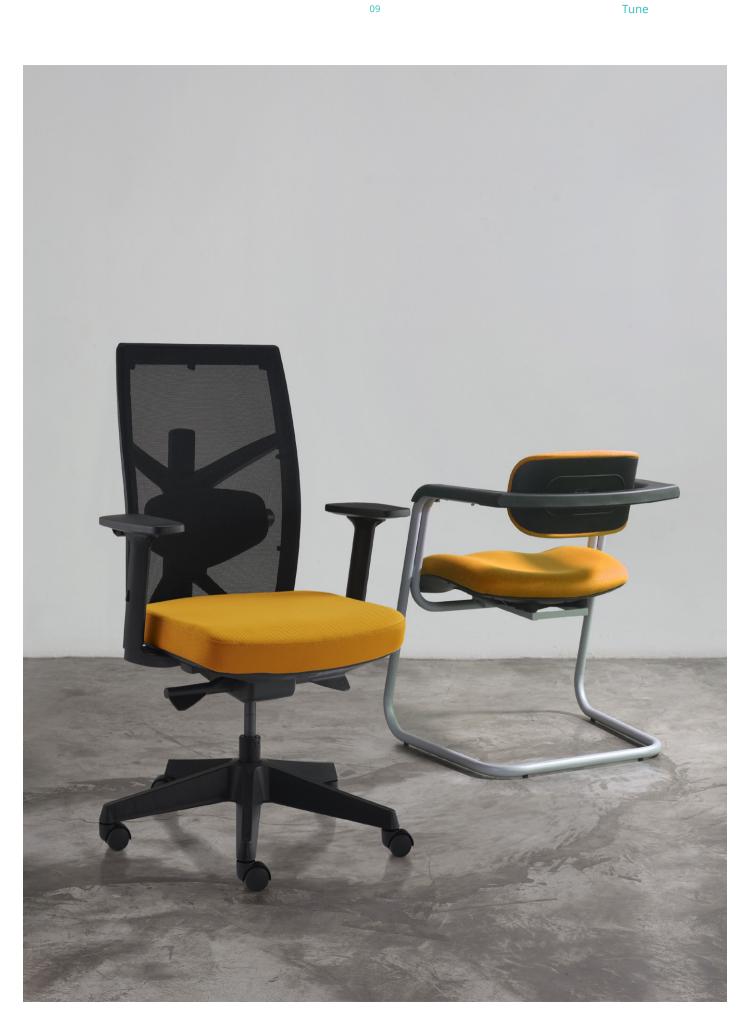

# Seating Excellence at Work

Tune, a multifunctional office chair with extreme looks and the ability to stand up to today's dynamic corporate life.

# **TUNE** features a cooling mesh back to control body heat buildup.