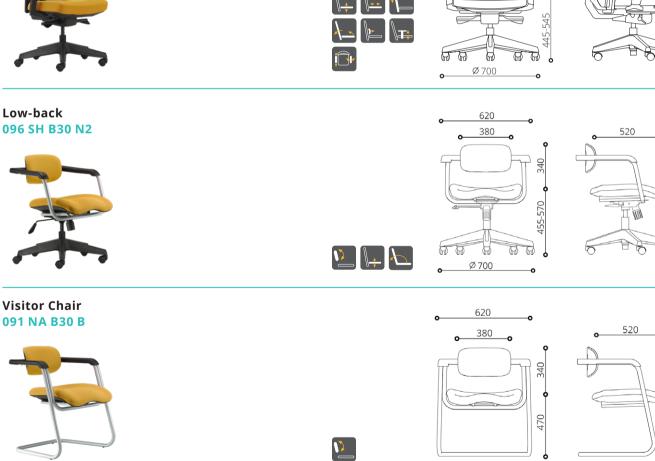

# Mid-back

High-back 139 YM A78 N2

660

460

-0

Ŷ

-0

630

0

o

0

0

465-505

\_\_\_\_

0

0

230 ò

205-305