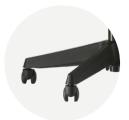

### Base

Standard base is moulded of polypropylene in black colour. 50mm dual-wheels castor of moulded polyamide (Nylon).

Height Adjustable Headrest

Backrest

**Tilting Headrest** Free-tilting headrest

Height Adjustment