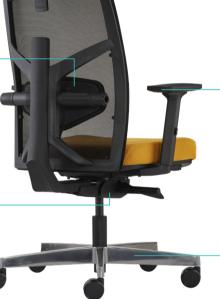

### Base

Standard base is moulded of polypropylene in black colour. 50mm dual-wheels castor of moulded polyamide (Nylon).

Height Adjustable Headrest

Backrest

**Tilting Headrest** Free-tilting headrest

Height Adjustment

Pneumatic Seat

Sliding Seat

Synchronized

Depth Adjustable Lumbar

**Tilting Backrest** Free-tilting backrest

Depth-Angle Adjustable Armpad 2-way adjustable armpad