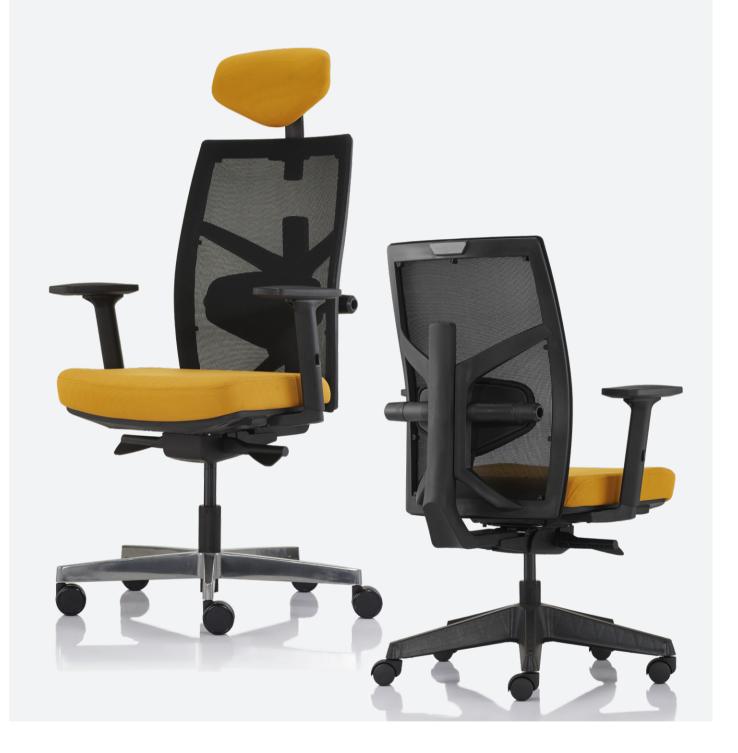

# Seating Excellence at Work

Tune, a multifunctional office chair with extreme looks and the ability to stand up to today's dynamic corporate life.

# **TUNE** features a cooling mesh back to control body heat buildup.

#### Headrest

A sleek height adjustable headrest with free-tilting support.

## **Lumbar Support Pad**

Lumbar support can be conveniently adjusted by side knobs, without getting up from chair, to customize the exact support for various spinal shapes. Moveable range: 20mm.

### **Chair Mechanism**

Standard YM synchronized mechanism features 3-position tilt lock, pneumatic seat height and auto weight-sensing tilt tension.

Seat is adjustable for 100mm height range. Diecast aluminum alloy and steel material (100% recyclable) in black colour.

#### **Backrest**

A breathable polyester mesh suspension allows for improved ventilation, to provide exceptional thermal comfort. The height of the backframe can be easily adjusted by lifting the frame to the desired position. Adjustable range: 105mm

# Armrest

3-way adjustable armrest. The height of the armrest can be easily adjusted by just lifting the armrests to suit the user's desk or body type. The armpad can be moved forward or backward. It also swivels into 3 angular positions, allowing the user to rest their arms easily.

### Base

Standard base is moulded of polypropylene in black colour. 50mm dual-wheels castor of moulded polyamide (Nylon).

Height Adjustable Headrest

Backrest

**Tilting Headrest** Free-tilting headrest

Height Adjustment