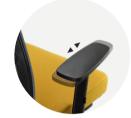

# Armrest

3-way adjustable armrest. The height of the armrest can be easily adjusted by just lifting the armrests to suit the user's desk or body type. The armpad can be moved forward or backward. It also swivels into 3 angular positions, allowing the user to rest their arms easily.

Pneumatic Seat

Sliding Seat

Synchronized

Depth Adjustable Lumbar

**Tilting Backrest** Free-tilting backrest

Depth-Angle Adjustable Armpad 2-way adjustable armpad