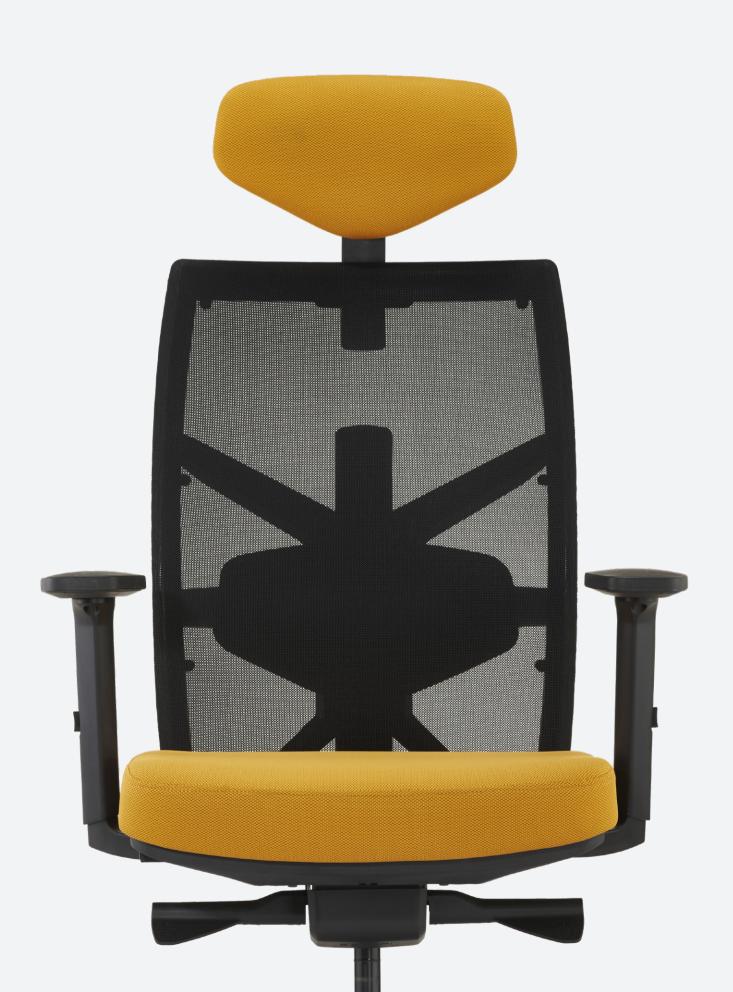

#### Headrest

A sleek height adjustable headrest with free-tilting support.

## **Lumbar Support Pad**

Lumbar support can be conveniently adjusted by side knobs, without getting up from chair, to customize the exact support for various spinal shapes. Moveable range: 20mm.

# Armrest

3-way adjustable armrest. The height of the armrest can be easily adjusted by just lifting the armrests to suit the user's desk or body type. The armpad can be moved forward or backward. It also swivels into 3 angular positions, allowing the user to rest their arms easily.