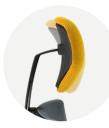

#### Headrest

A sleek height adjustable headrest with free-tilting support.

#### **Backrest**

A breathable polyester mesh suspension allows for improved ventilation, to provide exceptional thermal comfort. The height of the backframe can be easily adjusted by lifting the frame to the desired position. Adjustable range: 105mm