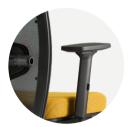

# Armrest

3-way adjustable armrest. The height of the armrest can be easily adjusted by just lifting the armrests to suit the user's desk or body type. The armpad can be moved forward or backward. It also swivels into 3 angular positions, allowing the user to rest their arms easily.

# Armrest

Height Adjustable Armrest (A78)

Angle Adjustable Armrest (A78)

Depth Adjustable Armrest (A78)

Seat

Depth Adjustable Seat

Lumbar Support

Depth Adjustable Lumbar