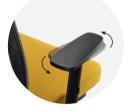

# Armrest

3-way adjustable armrest. The height of the armrest can be easily adjusted by just lifting the armrests to suit the user's desk or body type. The armpad can be moved forward or backward. It also swivels into 3 angular positions, allowing the user to rest their arms easily.