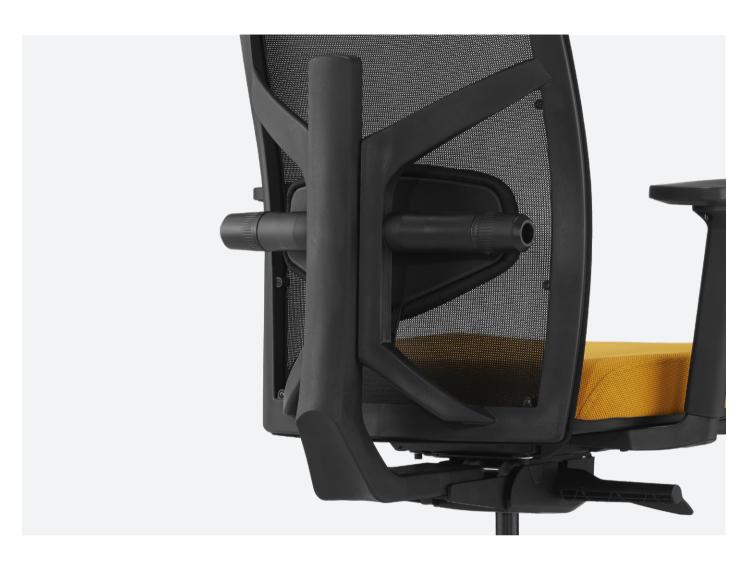

## **Lumbar Support Pad**

Lumbar support can be conveniently adjusted by side knobs, without getting up from chair, to customize the exact support for various spinal shapes. Moveable range: 20mm.

### **Chair Mechanism**

Standard YM synchronized mechanism features 3-position tilt lock, pneumatic seat height and auto weight-sensing tilt tension.

Seat is adjustable for 100mm height range. Diecast aluminum alloy and steel material (100% recyclable) in black colour.

#### **Backrest**

A breathable polyester mesh suspension allows for improved ventilation, to provide exceptional thermal comfort. The height of the backframe can be easily adjusted by lifting the frame to the desired position. Adjustable range: 105mm

### Base

Standard base is moulded of polypropylene in black colour. 50mm dual-wheels castor of moulded polyamide (Nylon).

Height Adjustable Headrest

Backrest

**Tilting Headrest** Free-tilting headrest

Height Adjustment