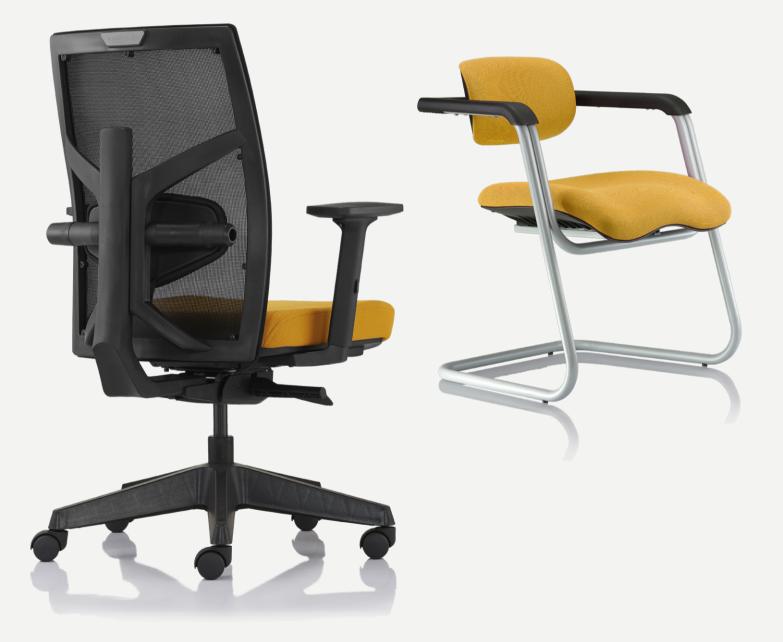

# **TUNE** features a cooling mesh back to control body heat buildup.

### **Chair Mechanism**

Standard YM synchronized mechanism features 3-position tilt lock, pneumatic seat height and auto weight-sensing tilt tension.

Seat is adjustable for 100mm height range. Diecast aluminum alloy and steel material (100% recyclable) in black colour.

#### **Backrest**

A breathable polyester mesh suspension allows for improved ventilation, to provide exceptional thermal comfort. The height of the backframe can be easily adjusted by lifting the frame to the desired position. Adjustable range: 105mm

# Armrest

3-way adjustable armrest. The height of the armrest can be easily adjusted by just lifting the armrests to suit the user's desk or body type. The armpad can be moved forward or backward. It also swivels into 3 angular positions, allowing the user to rest their arms easily.

### Base

Standard base is moulded of polypropylene in black colour. 50mm dual-wheels castor of moulded polyamide (Nylon).

Height Adjustable Headrest

Backrest

**Tilting Headrest** Free-tilting headrest

Height Adjustment