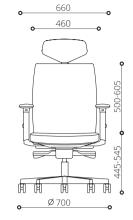

# Mid-back

High-back 139 YM A78 N2

660

460

-0

Ŷ

-0

630

0

o

0

0

465-505

\_\_\_\_

0

0