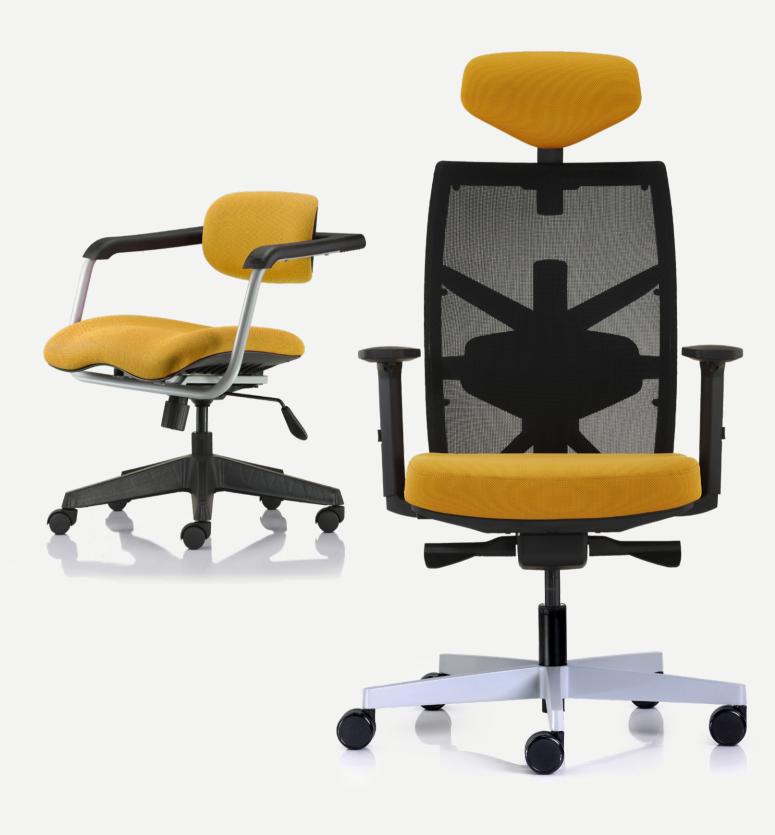

# Seating Excellence at Work

Tune, a multifunctional office chair with extreme looks and the ability to stand up to today's dynamic corporate life.

# Comfort

TUNE has height adjustable back and adjustable lumbar pressure to ensure precise support for every spinal curve.

# Flexibility

TUNE provides superior ergonomics for 90% of the population, from user size in between 150cm to 185cm.

# Meet the Standard

TUNE is designed to meet ANSI/BIFMA X5.1 durability and chair dimension standards.