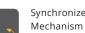

### **Chair Mechanism**

Standard YM synchronized mechanism features 3-position tilt lock, pneumatic seat height and auto weight-sensing tilt tension.

Seat is adjustable for 100mm height range. Diecast aluminum alloy and steel material (100% recyclable) in black colour.

# Mechanism

Synchronized Mechanism Features 3-Position Tilt Lock, Pneumatic Seat Height and Auto Weight-Sensing Tilt Tension (YM)