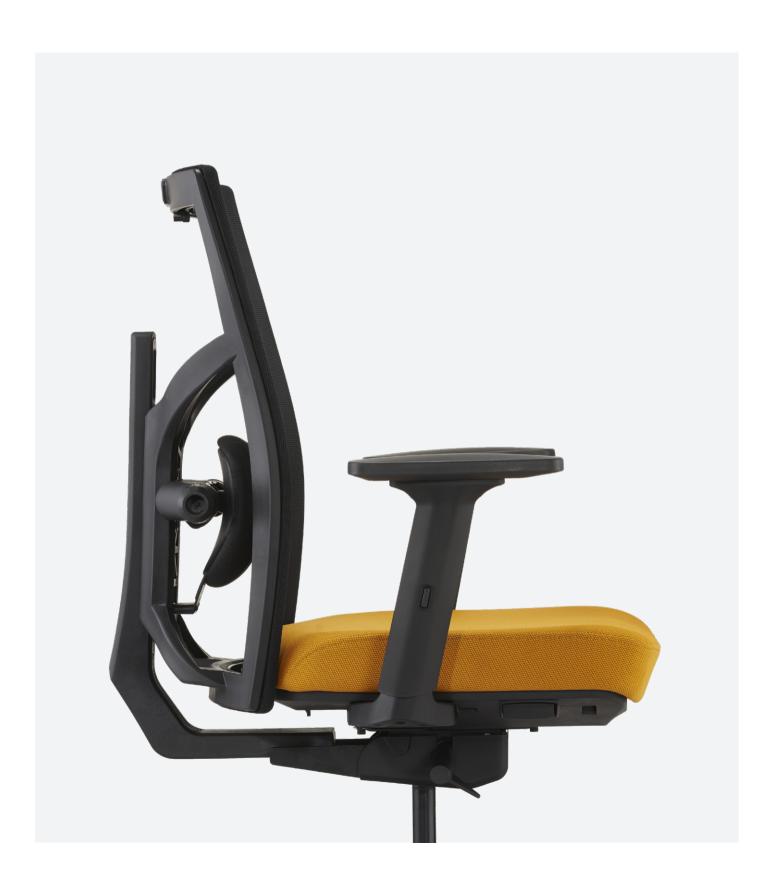

# **TUNE** features a cooling mesh back to control body heat buildup.

#### Headrest

A sleek height adjustable headrest with free-tilting support.

## **Lumbar Support Pad**

Lumbar support can be conveniently adjusted by side knobs, without getting up from chair, to customize the exact support for various spinal shapes. Moveable range: 20mm.

### **Chair Mechanism**

Standard YM synchronized mechanism features 3-position tilt lock, pneumatic seat height and auto weight-sensing tilt tension.

Seat is adjustable for 100mm height range. Diecast aluminum alloy and steel material (100% recyclable) in black colour.

#### **Backrest**

A breathable polyester mesh suspension allows for improved ventilation, to provide exceptional thermal comfort. The height of the backframe can be easily adjusted by lifting the frame to the desired position. Adjustable range: 105mm

# Armrest

3-way adjustable armrest. The height of the armrest can be easily adjusted by just lifting the armrests to suit the user's desk or body type. The armpad can be moved forward or backward. It also swivels into 3 angular positions, allowing the user to rest their arms easily.

### Base

Standard base is moulded of polypropylene in black colour. 50mm dual-wheels castor of moulded polyamide (Nylon).

Height Adjustable Headrest

Backrest

**Tilting Headrest** Free-tilting headrest

Height Adjustment