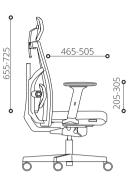

black colour. 50mm dual-wheels castor of moulded polyamide (Nylon).



Height Adjustable Headrest





Backrest



**Tilting Headrest** Free-tilting headrest





Height Adjustment

Pneumatic Seat



Sliding Seat



Synchronized



Depth Adjustable Lumbar



**Tilting Backrest** Free-tilting backrest



Depth-Angle Adjustable Armpad 2-way adjustable armpad

# Comfort

TUNE has height adjustable back and adjustable lumbar pressure to ensure precise support for every spinal curve.

# Flexibility

TUNE provides superior ergonomics for 90% of the population, from user size in between 150cm to 185cm.

# Meet the Standard

TUNE is designed to meet ANSI/BIFMA X5.1 durability and chair dimension standards.









# Mid-back





High-back 139 YM A78 N2





660

460

-0

Ŷ

-0

630

0

o

0

0



465-505

\_\_\_\_

0

0

230 ò

205-305





# Tune: Options Armrest



3-Way Adjustable Armrest (A78)



Fixed Armrest (A15)



350 Studio Base (Black) (N2)



Aluminium Base (NG)

Tune: Features Headrest



Free-tilting Headrest (For model 139 only)



Height Adjustable Headrest (For model 139 only)

# Armrest



Height Adjustable Armrest (A78)



Angle Adjustable Armrest (A78)



Depth Adjustable Armrest (A78)

Seat



Depth Adjustable Seat

Lumbar Support



Depth Adjustable Lumbar

# Mechanism



Synchronized Mechanism Features 3-Position Tilt Lock, Pneumatic Seat Height and Auto Weight-Sensing Tilt Tension (YM)

#### **HEAD OFFICE & FACTORY**

#### Merryfair Chair System Sdn Bhd

(Co. No. 86276-A) No.2, Jalan Koporat 1/KU9, Taman Perindustrian Meru, 42200 Klang, Selangor D.E., Mala