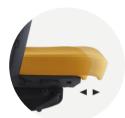

# Armrest

3-way adjustable armrest. The height of the armrest can be easily adjusted by just lifting the armrests to suit the user's desk or body type. The armpad can be moved forward or backward. It also swivels into 3 angular positions, allowing the user to rest their arms easily.

Pneumatic Seat

Sliding Seat

Synchronized

Depth Adjustable Lumbar

**Tilting Backrest** Free-tilting backrest

Depth-Angle Adjustable Armpad 2-way adjustable armpad