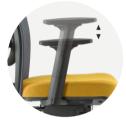

#### **Backrest**

A breathable polyester mesh suspension allows for improved ventilation, to provide exceptional thermal comfort. The height of the backframe can be easily adjusted by lifting the frame to the desired position. Adjustable range: 105mm

# Armrest

3-way adjustable armrest. The height of the armrest can be easily adjusted by just lifting the armrests to suit the user's desk or body type. The armpad can be moved forward or backward. It also swivels into 3 angular positions, allowing the user to rest their arms easily.