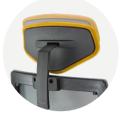

#### Headrest

A sleek height adjustable headrest with free-tilting support.

### Base

Standard base is moulded of polypropylene in black colour. 50mm dual-wheels castor of moulded polyamide (Nylon).

Height Adjustable Headrest

Backrest

**Tilting Headrest** Free-tilting headrest

Height Adjustment