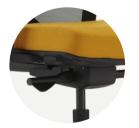

### **Chair Mechanism**

Standard YM synchronized mechanism features 3-position tilt lock, pneumatic seat height and auto weight-sensing tilt tension.

Seat is adjustable for 100mm height range. Diecast aluminum alloy and steel material (100% recyclable) in black colour.

### Base

Standard base is moulded of polypropylene in black colour. 50mm dual-wheels castor of moulded polyamide (Nylon).

Height Adjustable Headrest

Backrest

**Tilting Headrest** Free-tilting headrest

Height Adjustment