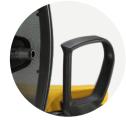

krest



**Tilting Headrest** Free-tilting headrest





Height Adjustment

Pneumatic Seat



Sliding Seat



Synchronized



Depth Adjustable Lumbar



**Tilting Backrest** Free-tilting backrest



Depth-Angle Adjustable Armpad 2-way adjustable armpad

# Comfort

TUNE has height adjustable back and adjustable lumbar pressure to ensure precise support for every spinal curve.

# Flexibility

TUNE provides superior ergonomics for 90% of the population, from user size in between 150cm to 185cm.

# Meet the Standard

TUNE is designed to meet ANSI/BIFMA X5.1 durability and chair dimension standards.









# Mid-back





High-back 139 YM A78 N2





660

460

-0

Ŷ

-0

630

0

o

0

0



465-505

\_\_\_\_

0

0

230 ò

205-305





# Tune: Options Armrest



3-Way Adjustable Armrest (A78)



Fixed Armrest (A15)



350 Studio Base (Black) (N2)



Aluminium Base (NG)

Tune: Features Headrest



Free-tilting Headrest (For model 139 only)



Height Adjustable Headrest (For model 139 only)

# Armrest



Height Adjustable Armrest (A78)



Angle Adjustable Armrest (A78)



Depth Adjustable Armrest (A78)

Seat



Depth Adjustable Seat

Lumbar Support



Depth Adjustable Lumbar

# Mechanism



Synchronized Mechanism Features 3-Position Tilt Lock, Pneumatic Seat Height and Auto Weight-Sensing Tilt Tension (YM)

#### **HEAD OFFICE & FACTORY**

#### Merryfair Chair System Sdn Bhd

(Co. No. 86276-A) No.2, Jalan Koporat 1/KU9, Taman Perindustrian Meru, 42200 Klang, Selangor D.E., Malaysia.

#### International Sales & Marketing

Tel. +603 3393 2888 Fax. +603 3393 2000 enquiry@merryfair.com