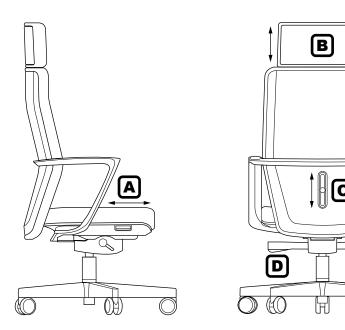

## USER **INSTRUCTIONS**

**Seat Depth Adjustment**Pull the lever under the right-side of the seat to adjust fore and aft position.

**Headrest Height Adjustment**Hold both sides of the headrest and pull up or down to adjust the height. Available for models 939ZYMC73NC and 939PYMW73V only.

**Lumbar Height Adjustment** 

Slide the knob on the lower back-side up or down for desired lumbar position.

**Multi-Position Tilt Lock** D

Recline to desired position and flip down lever to lock. Flip up lever to release tilt-lock.

Seat Height Adjustment
Flip up lever on right-side to raise or lower seat. Adjust such that your feet are adequately supported on floor.