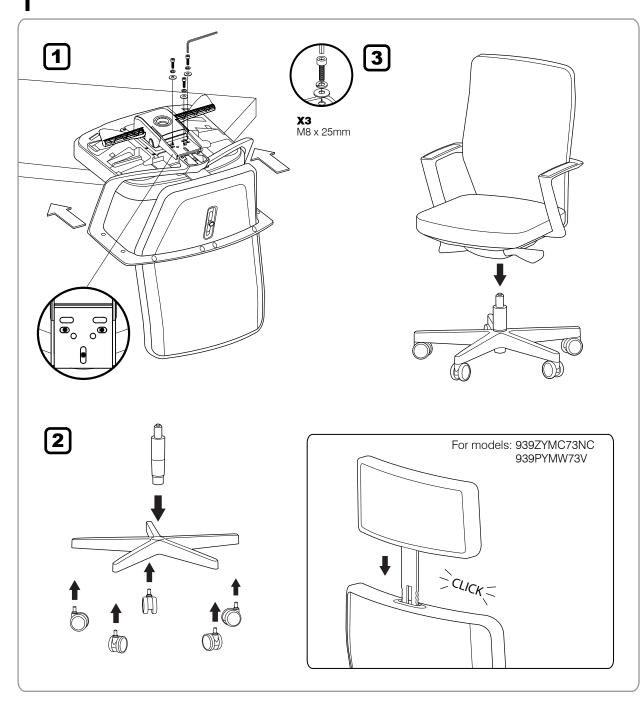

## SONOMA

models: 939ZYMC73NC, 939PYMW73V 938ZYMC73NC, 938PYMW73V

Ě

## USER **INSTRUCTIONS**

**Seat Depth Adjustment**Pull the lever under the right-side of the seat to adjust fore and aft position.

**Headrest Height Adjustment**Hold both sides of the headrest and pull up or down to adjust the height. Available for models 939ZYMC73NC and 939PYMW73V only.