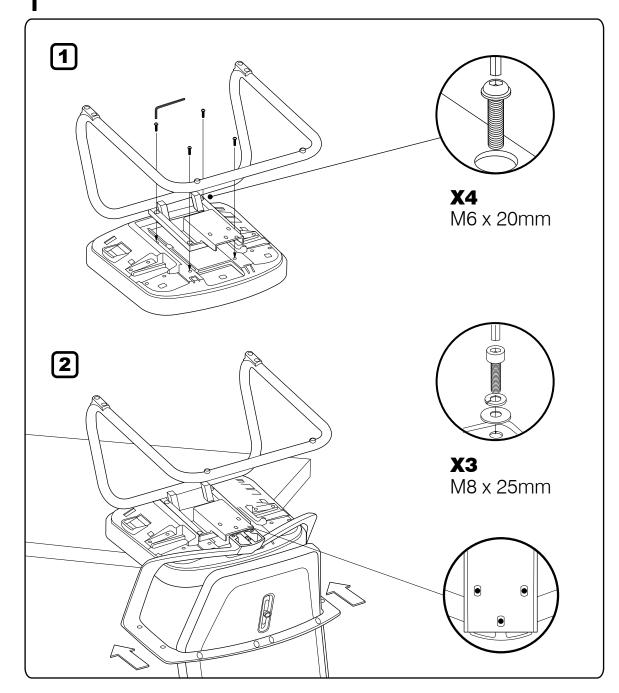

## SONOMA

model: 931ZNAC73C 931PNAW73S

USER INSTRUCTIONS

**Lumbar Height Adjustment**Slide the knob on the lower back-side up or down for desired lumbar position.