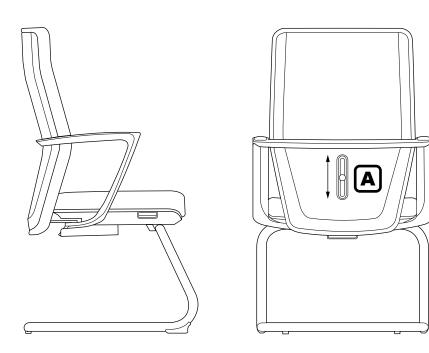

## SONOMA

model: 931ZNAC73C 931PNAW73S

USER INSTRUCTIONS

**Lumbar Height Adjustment**Slide the knob on the lower back-side up or down for desired lumbar position.