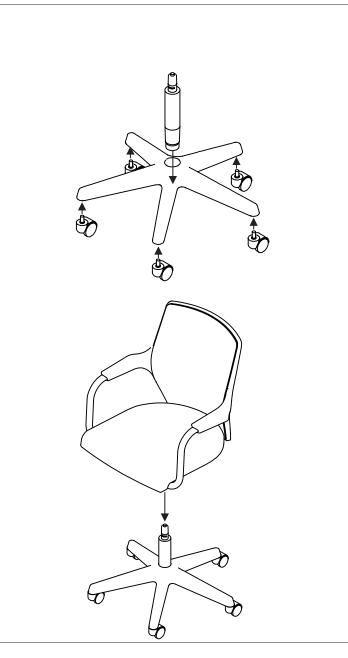

## Assembly Instruction





**Robin** Model : 691\* NA A67 \*





## Assembly Instruction

1

2



## User Instruction

В

С

A Seat Height Adjustable Flip up lever on right-side to raise or lower seat. Adjust such that your feet are adequately supported on floor.

Upright Tilt Lock With chair in upright position, push lever inwards to lock tilting. Pull lever outwards to release tilt-lock.

**Tilt Tension Control** Turn bottom knob clockwise to provide a stronger tilt tension, and vice-versa. Adjust such that minimum effort is required to push back when reclining.





MERRYFAIR.





MERRYFAIR.

| Robin Model : 691 NA A67 H4









Assembly Instruction