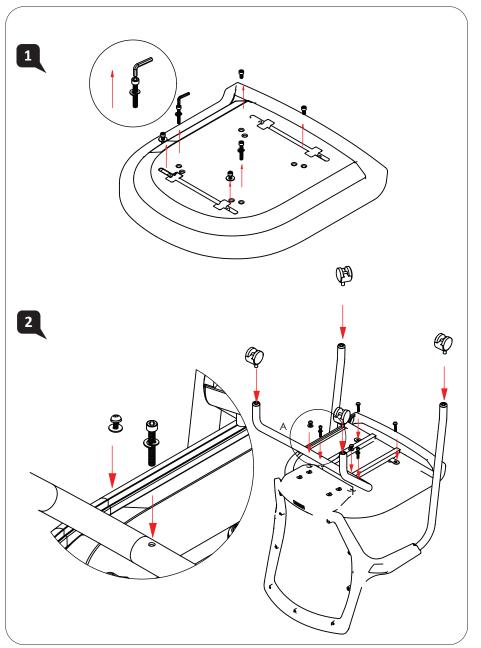

## Assembly Instruction





**Robin** Model : 691\* NA A67 \*





## Assembly Instruction

1

2



## User Instruction

В

С

A Seat Height Adjustable Flip up lever on right-side to raise or lower seat. Adjust such that your feet are adequately supported on floor.

Upright Tilt Lock With chair in upright position, push lever inwards to lock tilting. Pull lever outwards to release tilt-lock.

**Tilt Tension Control** Turn bottom knob clockwise to provide a stronger tilt tension, and vice-versa. Adjust such that minimum effort is required to push back when reclining.





MERRYFAIR.





MERRYFAIR.

| Robin Model : 691 NA A67 H4









Assembly Instruction