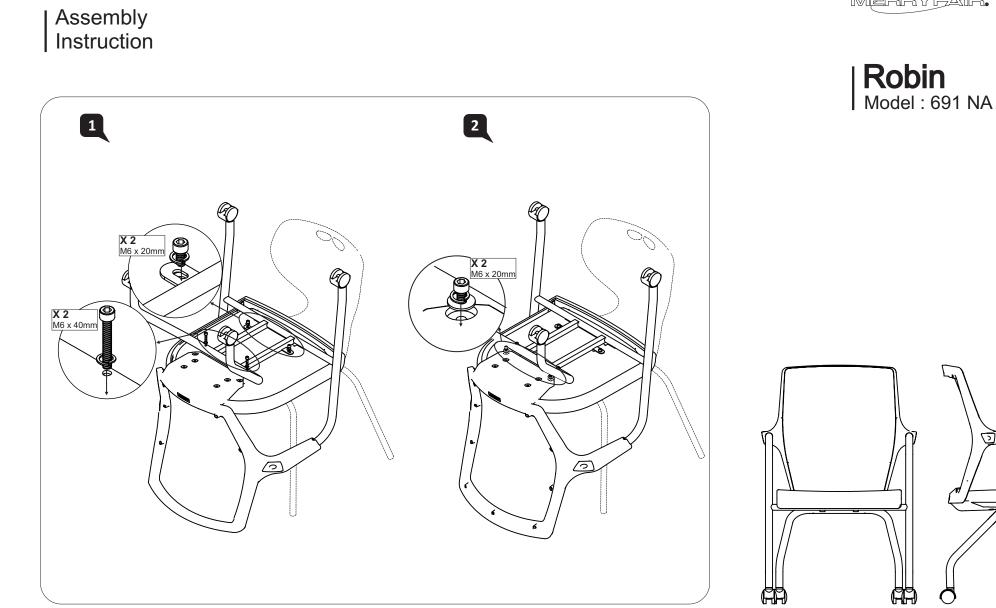

## Assembly Instruction





**Robin** Model : 691\* NA A67 \*





## Assembly Instruction

1

2



## User Instruction

В

С

A Seat Height Adjustable Flip up lever on right-side to raise or lower seat. Adjust such that your feet are adequately supported on floor.

Upright Tilt Lock With chair in upright position, push lever inwards to lock tilting. Pull lever outwards to release tilt-lock.

**Tilt Tension Control** Turn bottom knob clockwise to provide a stronger tilt tension, and vice-versa. Adjust such that minimum effort is required to push back when reclining.





MERRYFAIR.





MERRYFAIR.

| Robin Model : 691 NA A67 H4









Assembly Instruction