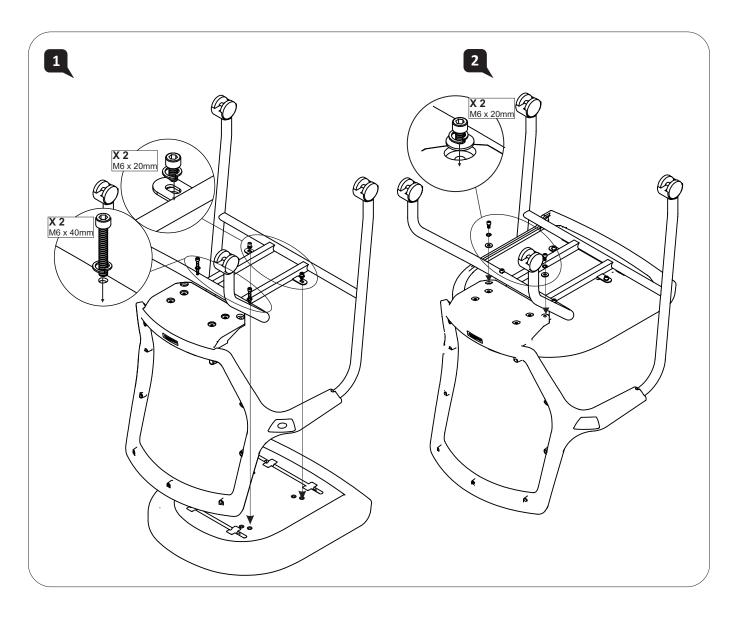

## Assembly Instruction





**Robin** Model : 691\* NA A67 \*





## Assembly Instruction

1

2



## User Instruction

В

С

A Seat Height Adjustable Flip up lever on right-side to raise or lower seat. Adjust such that your feet are adequately supported on floor.

Upright Tilt Lock With chair in upright position, push lever inwards to lock tilting. Pull lever outwards to release tilt-lock.

**Tilt Tension Control** Turn bottom knob clockwise to provide a stronger tilt tension, and vice-versa. Adjust such that minimum effort is required to push back when reclining.





MERRYFAIR.





MERRYFAIR.

| Robin Model : 691 NA A67 H4









Assembly Instruction