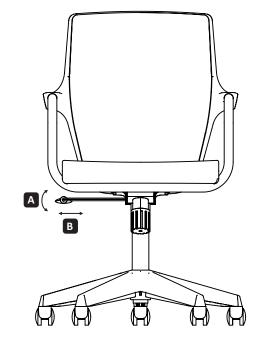

## User Instruction

В

С

A Seat Height Adjustable Flip up lever on right-side to raise or lower seat. Adjust such that your feet are adequately supported on floor.

Upright Tilt Lock With chair in upright position, push lever inwards to lock tilting. Pull lever outwards to release tilt-lock.