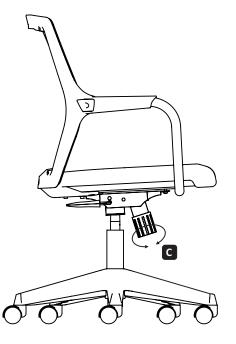

**Tilt Tension Control** Turn bottom knob clockwise to provide a stronger tilt tension, and vice-versa. Adjust such that minimum effort is required to push back when reclining.

MERRYFAIR.

MERRYFAIR.

| Robin Model : 691 NA A67 H4