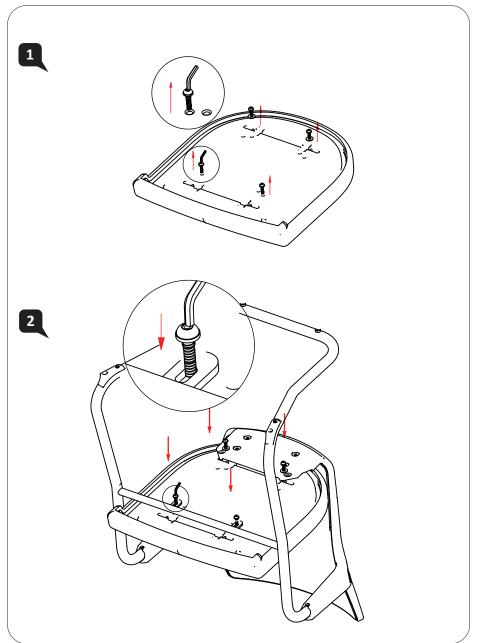

## Assembly Instruction

**Robin** Model : 691\* NA A67 \*

## Assembly Instruction

1

2