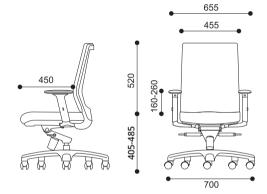

### **Seat Features**

Height Adjustable Headrest

Pneumatic Seat Height Adjustment

Knee Tilt Mechanism

Spring Head Mechanism

Height - Width Adjustable Armrest

Depth - Angle Adjustable Armpad 2- way adjustable armpad HEAD OFFICE & FACTORY www.merryfair.com