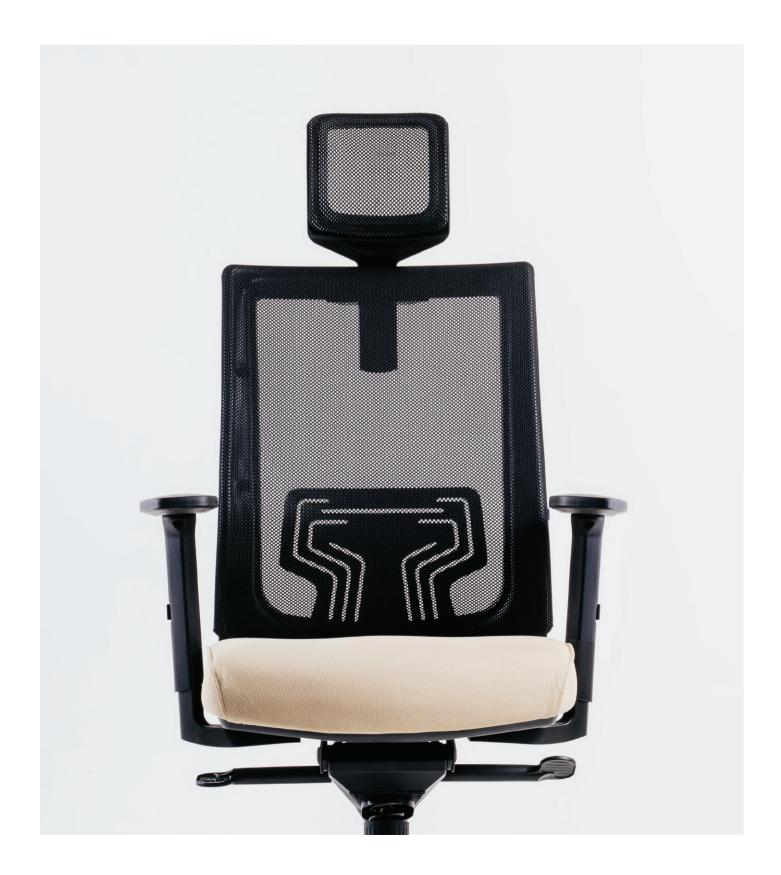

### Comfort

Nez headrest provide stepless height adjustable up to 75mm. Constructed by stretching mesh fabric over a springy polypropylene frame.

## **Appearance**

Fin-Type lumbar support, the pad is designed to be flexible, allowing it to move with the user which react to the user's movements during their work.