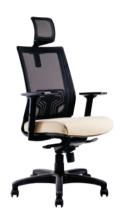

## **Seating Excellence at Work**

Nez's flexible back is designed to cuddle your back, following your every movement. The Nez with Fin-type lumbar support will keep you supported in every position, making you feel comfortable throughout the day. The mesh material at the back gives the chair a stylish back side-line.

### Comfort

Nez headrest provide stepless height adjustable up to 75mm. Constructed by stretching mesh fabric over a springy polypropylene frame.

# Flexibility

With the 3-D arms support are adjustable from side-to-side, and front-to-back. The arms also adjust up and down in height.

## **Appearance**

Fin-Type lumbar support, the pad is designed to be flexible, allowing it to move with the user which react to the user's movements during their work.