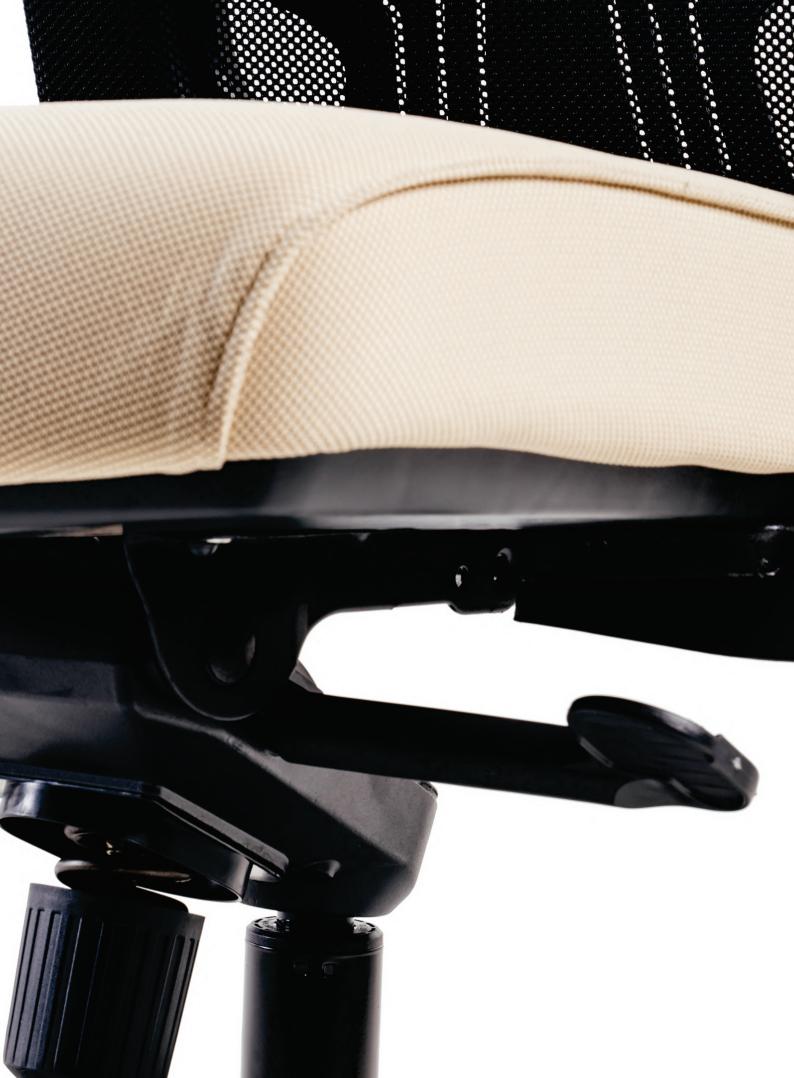

### Mechanism

Advanced Swivel-Tilt Mechanism with Multi-position Lock (KT)

Basic Swivel-Tilt Mechanism with upright Lock (SH)

### Base

350 STD Base (M1)

350 Studio Base (N2)

Cantilever Base (B)