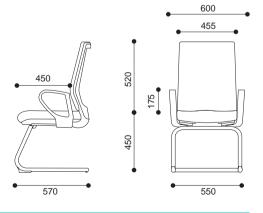

### **Seat Features**

Height Adjustable Headrest

Pneumatic Seat Height Adjustment

Knee Tilt Mechanism

Spring Head Mechanism

Height - Width Adjustable Armrest

Depth - Angle Adjustable Armpad 2- way adjustable armpad HEAD OFFICE & FACTORY www.merryfair.com