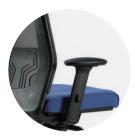

# Flexibility

With the 3-D arms support are adjustable from side-to-side, and front-to-back. The arms also adjust up and down in height.

## Nez: Options Armrest

3-Way Adjustable Armrest with PU Armpad (A69)

3-Way Adjustable Armrest with PP Armpad (A78)

Fixed Armrest (A15)

07