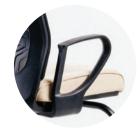

# Flexibility

With the 3-D arms support are adjustable from side-to-side, and front-to-back. The arms also adjust up and down in height.

## **Appearance**

Fin-Type lumbar support, the pad is designed to be flexible, allowing it to move with the user which react to the user's movements during their work.