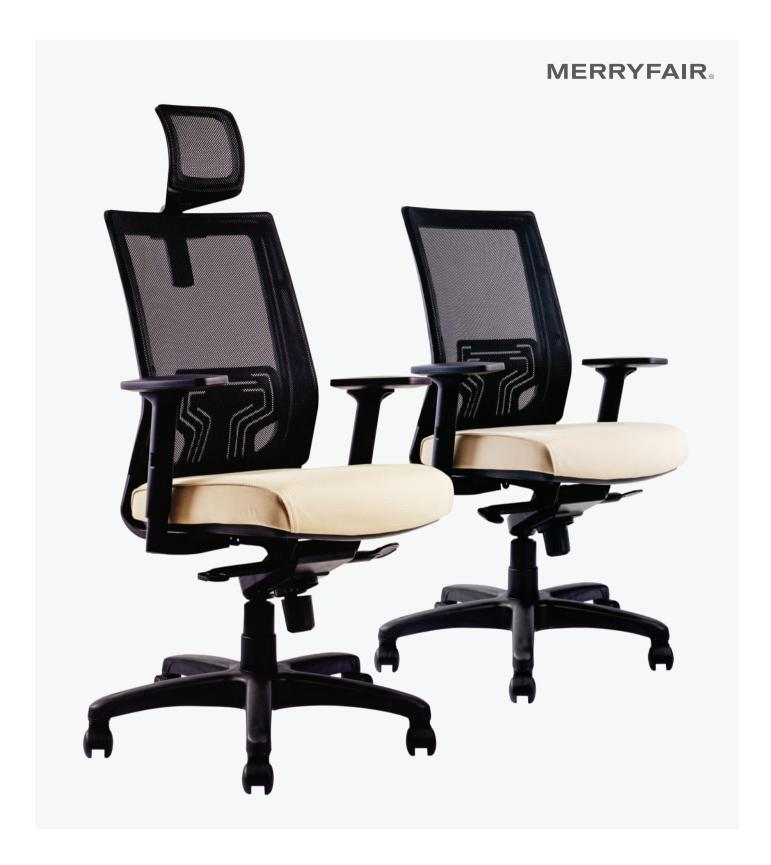

## **Seating Excellence at Work**

Nez's flexible back is designed to cuddle your back, following your every movement. The Nez with Fin-type lumbar support will keep you supported in every position, making you feel comfortable throughout the day. The mesh material at the back gives the chair a stylish back side-line.

### Comfort

Nez headrest provide stepless height adjustable up to 75mm. Constructed by stretching mesh fabric over a springy polypropylene frame.

# Flexibility

With the 3-D arms support are adjustable from side-to-side, and front-to-back. The arms also adjust up and down in height.

## **Appearance**

Fin-Type lumbar support, the pad is designed to be flexible, allowing it to move with the user which react to the user's movements during their work.