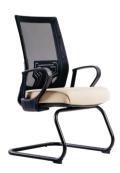

## **Seating Excellence at Work**

Nez's flexible back is designed to cuddle your back, following your every movement. The Nez with Fin-type lumbar support will keep you supported in every position, making you feel comfortable throughout the day. The mesh material at the back gives the chair a stylish back side-line.

## **Appearance**

Fin-Type lumbar support, the pad is designed to be flexible, allowing it to move with the user which react to the user's movements during their work.

# Sustainability

Sustainable products that reduce the environmental impact, displays Nez, made with 97% recyclable materials.

Task Swivel Chair with Headrest 879 KT A78 M1

Task Swivel Chair

Visitor Chair

871 NA A15 B