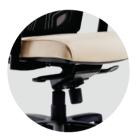

### Comfort

Nez headrest provide stepless height adjustable up to 75mm. Constructed by stretching mesh fabric over a springy polypropylene frame.