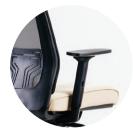

# Flexibility

With the 3-D arms support are adjustable from side-to-side, and front-to-back. The arms also adjust up and down in height.

## Nez: Options Armrest

3-Way Adjustable Armrest with PU Armpad (A69)

3-Way Adjustable Armrest with PP Armpad (A78)

Fixed Armrest (A15)

07