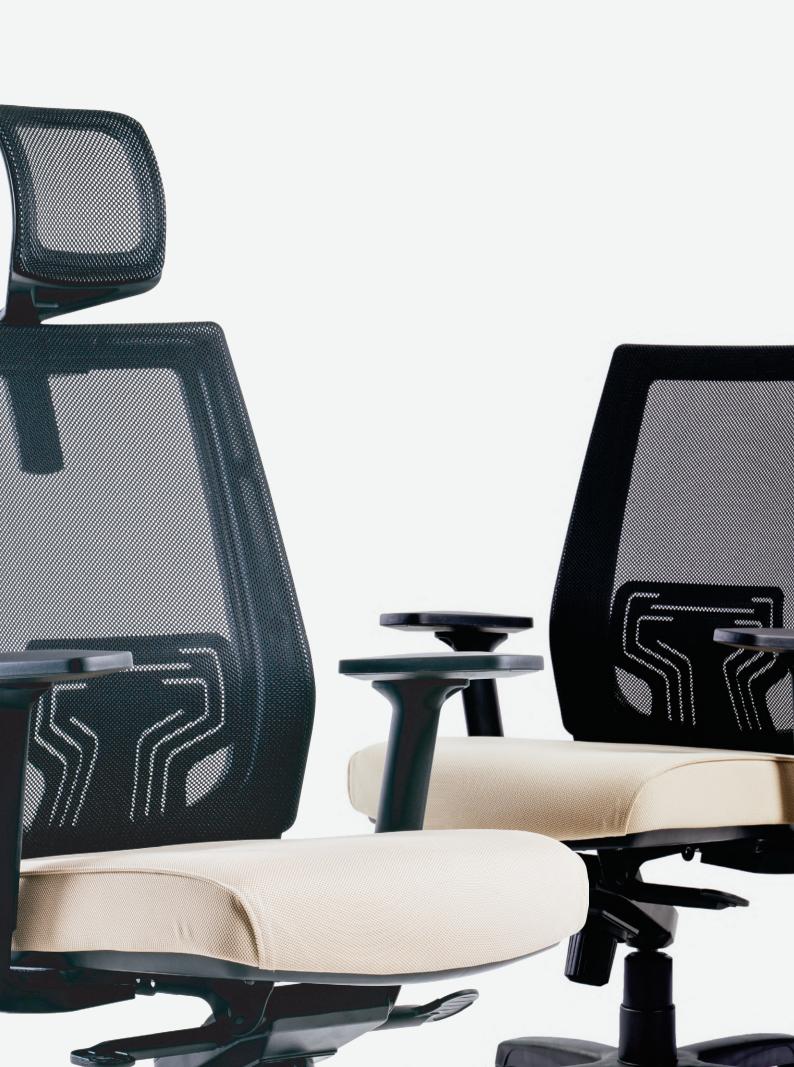

# Flexibility

With the 3-D arms support are adjustable from side-to-side, and front-to-back. The arms also adjust up and down in height.

## **Appearance**

Fin-Type lumbar support, the pad is designed to be flexible, allowing it to move with the user which react to the user's movements during their work.

## Nez: Options Armrest

3-Way Adjustable Armrest with PU Armpad (A69)

3-Way Adjustable Armrest with PP Armpad (A78)

Fixed Armrest (A15)

07