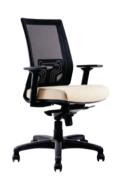

## **Seating Excellence at Work**

Nez's flexible back is designed to cuddle your back, following your every movement. The Nez with Fin-type lumbar support will keep you supported in every position, making you feel comfortable throughout the day. The mesh material at the back gives the chair a stylish back side-line.

### Comfort

Nez headrest provide stepless height adjustable up to 75mm. Constructed by stretching mesh fabric over a springy polypropylene frame.

# Flexibility

With the 3-D arms support are adjustable from side-to-side, and front-to-back. The arms also adjust up and down in height.

## **Appearance**

Fin-Type lumbar support, the pad is designed to be flexible, allowing it to move with the user which react to the user's movements during their work.