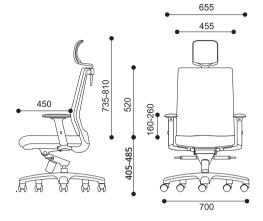

### **Seat Features**

Height Adjustable Headrest

Pneumatic Seat Height Adjustment

Knee Tilt Mechanism

Spring Head Mechanism

Height - Width Adjustable Armrest

Depth - Angle Adjustable Armpad 2- way adjustable armpad HEAD OFFICE & FACTORY www.merryfair.com