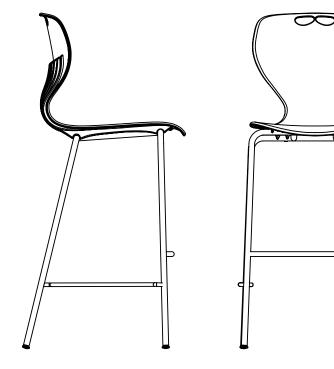

Mata model: G05\* NA A21 H







Mata model: G05\* NA A00 Z





### User Instruction

Α

### Seat Height Adjustable

Pull up lever on right-side to raise or lower seat. Adjust such that your feet are adequately supported on floor.

MERRYFAR.

Mata Model : G056\* HB A00 M3 G054\* HB A00 T4







G056\*B4A00J



### **MERRYFAIR**



### Mata Stool

model : G056\*B5A00J



### 

1

2



# 



### А Seat Height Adjustable

Flip up lever on right-side to raise or lower seat.Adjust such that your feet are adequately supported on floor.

Mata model: G056X HB A00 M3 D1

# $\bigcirc$ А $\overline{\Omega}$







### Mata model : MATA 4 LEG WITH CASTOR







| Mata Model : G056\* NA A00 Y









Mata Model : G056\* NA A00 HH





MERRYFAIR.

Mata Model : G056\* NA A00 HY





User Instruction

Α

MERRYFAR.

Model : G056\* HB A21 BB D1 G054\* HB A21 BB D1

### Pull up lever on right-side to raise or lower seat. Adjust such that your feet are adequately supported on floor.

**Seat Height Adjustable** 







User Instruction

Α

### Seat Height Adjustable

Pull up lever on right-side to raise or lower seat. Adjust such that your feet are adequately supported on floor.

MERRYFAR.

Mata Model : G056\* HB A21 M3 G054\* HB A21 T4







Mata model: G05\* NA A00 H