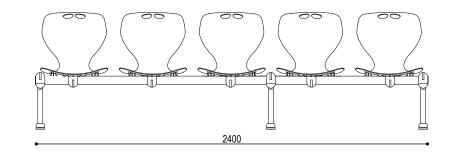

Mata model: G05\* NA A21 H







Mata model: G05\* NA A00 Z





### User Instruction

Α

### Seat Height Adjustable

Pull up lever on right-side to raise or lower seat. Adjust such that your feet are adequately supported on floor.

MERRYFAR.

Mata Model : G056\* HB A00 M3 G054\* HB A00 T4







G056\*B4A00J



### **MERRYFAIR**



### Mata Stool

model : G056\*B5A00J



### 

1

2



# 



### А Seat Height Adjustable

Flip up lever on right-side to raise or lower seat.Adjust such that your feet are adequately supported on floor.

Mata model: G056X HB A00 M3 D1

# $\bigcirc$ А $\overline{\Omega}$







### Mata model : MATA 4 LEG WITH CASTOR







| Mata Model : G056\* NA A00 Y









Mata Model : G056\* NA A00 HH





MERRYFAIR.

Mata Model : G056\* NA A00 HY





User Instruction

Α

MERRYFAR.

Model : G056\* HB A21 BB D1 G054\* HB A21 BB D1

### Pull up lever on right-side to raise or lower seat. Adjust such that your feet are adequately supported on floor.

**Seat Height Adjustable** 







User Instruction

Α

### Seat Height Adjustable

Pull up lever on right-side to raise or lower seat. Adjust such that your feet are adequately supported on