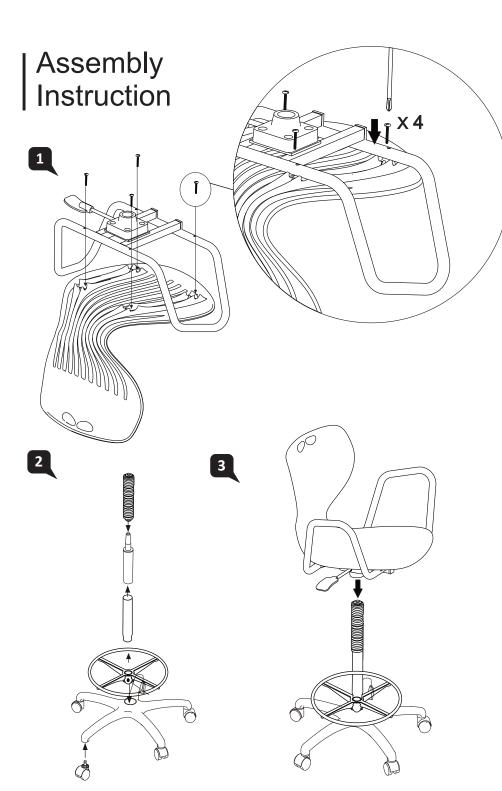

Mata model: G05\* NA A21 H







Mata model: G05\* NA A00 Z





### User Instruction

Α

### Seat Height Adjustable

Pull up lever on right-side to raise or lower seat. Adjust such that your feet are adequately supported on floor.

MERRYFAR.

Mata Model : G056\* HB A00 M3 G054\* HB A00 T4







G056\*B4A00J



### **MERRYFAIR**



### Mata Stool

model : G056\*B5A00J



### 

1

2



# 



### А Seat Height Adjustable

Flip up lever on right-side to raise or lower seat.Adjust such that your feet are adequately supported on floor.

Mata model: G056X HB A00 M3 D1

# $\bigcirc$ А $\overline{\Omega}$







### Mata model : MATA 4 LEG WITH CASTOR







| Mata Model : G056\* NA A00 Y









Mata Model : G056\* NA A00 HH





MERRYFAIR.

Mata Model : G056\* NA A00 HY





User Instruction

Α

MERRYFAR.

Model : G056\* HB A21 BB D1 G054\* HB A21 BB D1

### Pull up lever on right-side to raise or lower seat. Adjust such that your feet are adequately supported on floor.

**Seat Height Adjustable** 







User Instruction

Α

### Seat Height Adjustable

Pull up lever on right-side to raise or lower seat. Adjust such that your feet are adequately supported on floor.

MERRYFAR.

Mata Model : G056\* HB A21 M3 G054\* HB A21 T4







Mata model: G05\* NA A00 H