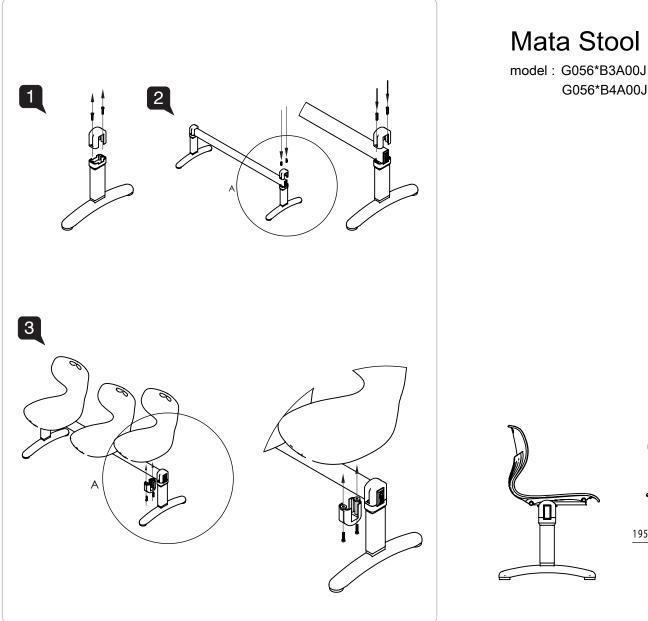

### Mata Stool

model : G056\*B5A00J

### Mata model : MATA 4 LEG WITH CASTOR

| Mata Model : G056\* NA A00 Y

Mata Model : G056\* NA A00 HH

MERRYFAIR.

Mata Model : G056\* NA A00 HY

User Instruction

Α

MERRYFAR.