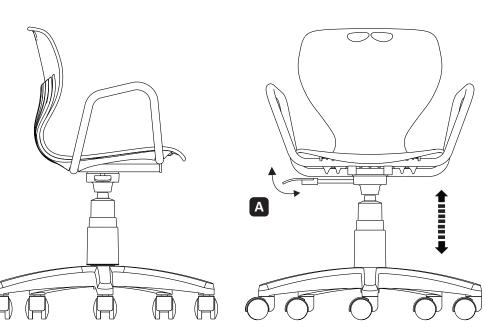

### Seat Height Adjustable

Pull up lever on right-side to raise or lower seat. Adjust such that your feet are adequately supported on floor.

MERRYFAR.

Mata Model : G056\* HB A00 M3 G054\* HB A00 T4

G056\*B4A00J

### А Seat Height Adjustable

Flip up lever on right-side to raise or lower seat.Adjust such that your feet are adequately supported on floor.

Mata model: G056X HB A00 M3 D1

### Pull up lever on right-side to raise or lower seat. Adjust such that your feet are adequately supported on floor.

**Seat Height Adjustable** 

User Instruction

Α

### Seat Height Adjustable

Pull up lever on right-side to raise or lower seat. Adjust such that your feet are adequately supported on floor.

MERRYFAR.

Mata Model : G056\* HB A21 M3 G054\* HB A21 T4

Mata model: G05\* NA A00 H