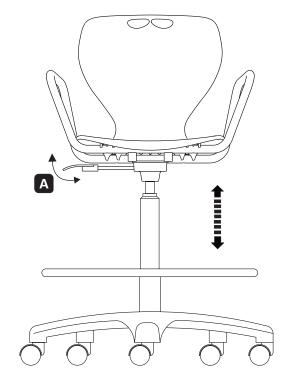

### Seat Height Adjustable

Pull up lever on right-side to raise or lower seat. Adjust such that your feet are adequately supported on floor.

MERRYFAR.

Mata Model : G056\* HB A00 M3 G054\* HB A00 T4

G056\*B4A00J

### А Seat Height Adjustable

Flip up lever on right-side to raise or lower seat.Adjust such that your feet are adequately supported on floor.

Mata model: G056X HB A00 M3 D1

### Pull up lever on right-side to raise or lower seat. Adjust such that your feet are adequately supported on floor.

**Seat Height Adjustable** 

User Instruction

Α

### Seat Height Adjustable

Pull up lever on right-side to raise or lower seat. Adjust such that your feet are adequately supported on floor.

MERRYFAR.

Mata Model : G056\* HB A21 M3 G054\* HB A21 T4

Mata model: G05\* NA A00 H