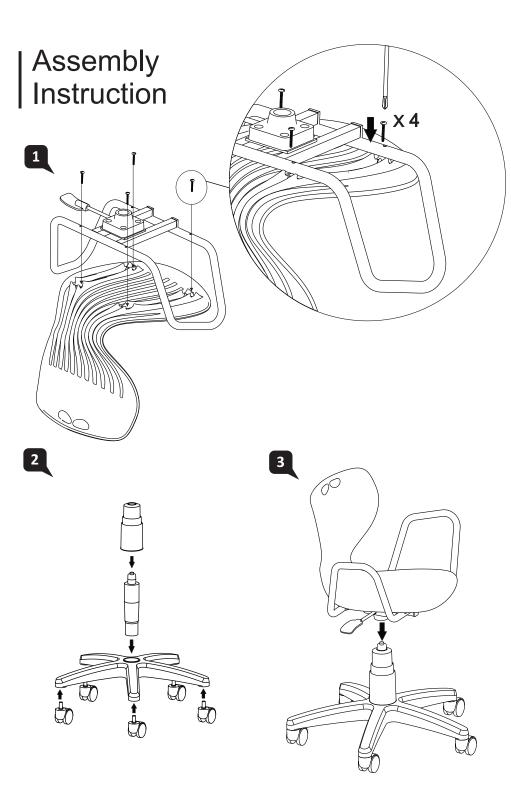

ported on floor.

MERRYFAR.

Mata Model : G056\* HB A00 M3 G054\* HB A00 T4







G056\*B4A00J



### **MERRYFAIR**



### Mata Stool

model : G056\*B5A00J



### 

1

2



# 



### А Seat Height Adjustable

Flip up lever on right-side to raise or lower seat.Adjust such that your feet are adequately supported on floor.

Mata model: G056X HB A00 M3 D1

# $\bigcirc$ А $\overline{\Omega}$







### Mata model : MATA 4 LEG WITH CASTOR







| Mata Model : G056\* NA A00 Y









Mata Model : G056\* NA A00 HH





MERRYFAIR.

Mata Model : G056\* NA A00 HY





User Instruction

Α

MERRYFAR.

Model : G056\* HB A21 BB D1 G054\* HB A21 BB D1

### Pull up lever on right-side to raise or lower seat. Adjust such that your feet are adequately supported on floor.

**Seat Height Adjustable** 







User Instruction

Α

### Seat Height Adjustable

Pull up lever on right-side to raise or lower seat. Adjust such that your feet are adequately supported on floor.

MERRYFAR.

Mata Model : G056\* HB A21 M3 G054\* HB A21 T4







Mata model: G05\* NA A00 H