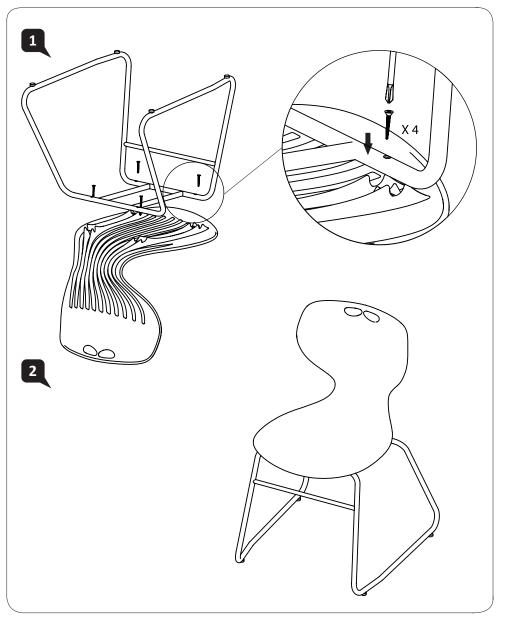

Mata model: G05\* NA A21 H







Mata model: G05\* NA A00 Z





### User Instruction

Α

### Seat Height Adjustable

Pull up lever on right-side to raise or lower seat. Adjust such that your feet are adequately supported on floor.

MERRYFAR.

Mata Model : G056\* HB A00 M3 G054\* HB A00 T4







G056\*B4A00J



### **MERRYFAIR**



### Mata Stool

model : G056\*B5A00J



### 

1

2



# 



### А Seat Height Adjustable

Flip up lever on right-side to raise or lower seat.Adjust such that your feet are adequately supported on floor.

Mata model: G056X HB A00 M3 D1

# $\bigcirc$ А $\overline{\Omega}$







### Mata model : MATA 4 LEG WITH CASTOR







| Mata Model : G056\* NA A00 Y









Mata Model : G056\* NA A00 HH





MERRYFAIR.

Mata Model : G056\* NA A00 HY





User Instruction

Α

MERRYFAR.

Model : G056\* HB A21 BB D1 G054\* HB A21 BB D1

### Pull up lever on right-side to raise or lower seat. Adjust such that your feet are adequately supported on floor.

**Seat Height Adjustable** 







User Instruction

Α

### Seat Height Adjustable

Pull up lever on right-side to raise or lower seat. Adjust such that your feet are adequately supported on floor.

MERRYFAR.

Mata Model : G056\* HB A21 M3 G054\* HB A21 T4







Mata model: G05\* NA A00 H