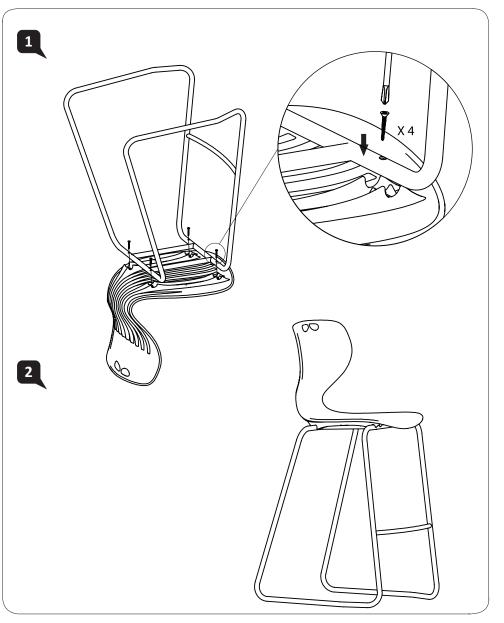

Mata model: G05\* NA A21 H







Mata model: G05\* NA A00 Z





### User Instruction

Α

### Seat Height Adjustable

Pull up lever on right-side to raise or lower seat. Adjust such that your feet are adequately supported on floor.

MERRYFAR.

Mata Model : G056\* HB A00 M3 G054\* HB A00 T4







G056\*B4A00J



### **MERRYFAIR**



### Mata Stool

model : G056\*B5A00J



### 

1

2



# 



### А Seat Height Adjustable

Flip up lever on right-side to raise or lower seat.Adjust such that your feet are adequately supported on floor.

Mata model: G056X HB A00 M3 D1

# $\bigcirc$ А $\overline{\Omega}$







### Mata model : MATA 4 LEG WITH CASTOR







| Mata Model : G056\* NA A00 Y









Mata Model : G056\* NA A00 HH





MERRYFAIR.

Mata Model : G056\* NA A00 HY





User Instruction

Α

MERRYFAR.

Model : G056\* HB A21 BB D1 G054\* HB A21 BB D1

### Pull up lever on right-side to raise or lower seat. Adjust such that your feet are adequately supported on floor.

**Seat Height Adjustable** 







User Instruction

Α

### Seat Height Adjustable

Pull up lever on right-side to raise or lower seat. Adjust such that your feet are adequately supported on floor.

MERRYFAR.

Mata Model : G056\* HB A21 M3 G054\* HB A21 T4







Mata model: G05\* NA A00 H