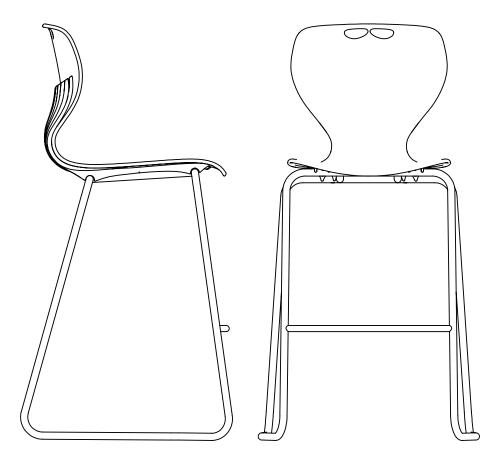

### Mata model : MATA 4 LEG WITH CASTOR

| Mata Model : G056\* NA A00 Y

Mata Model : G056\* NA A00 HH

MERRYFAIR.

Mata Model : G056\* NA A00 HY

User Instruction

Α

MERRYFAR.