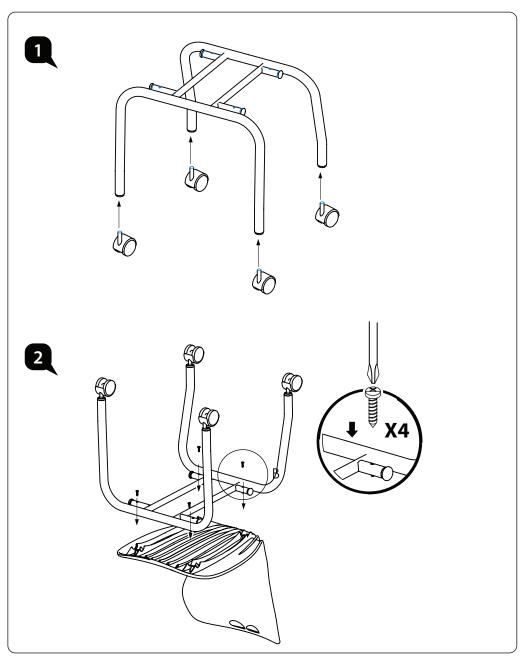

### Mata model : MATA 4 LEG WITH CASTOR

| Mata Model : G056\* NA A00 Y

Mata Model : G056\* NA A00 HH

MERRYFAIR.

Mata Model : G056\* NA A00 HY

User Instruction

Α

MERRYFAR.