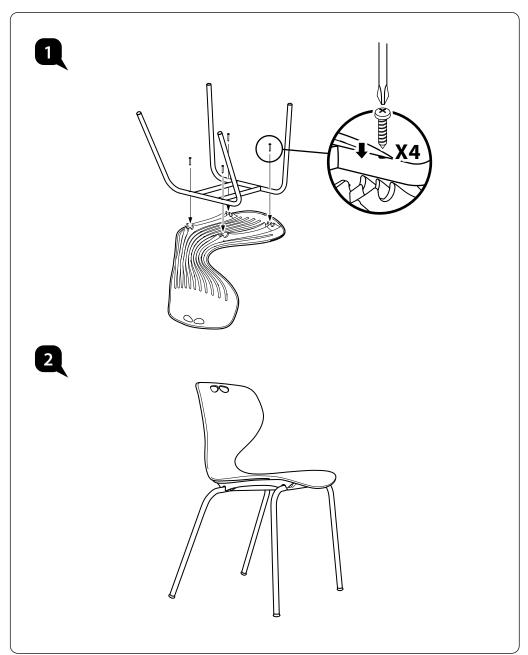

right-side to raise or lower seat.Adjust such that your feet are adequately supported on floor.

Mata model: G056X HB A00 M3 D1

# $\bigcirc$ А $\overline{\Omega}$







### Mata model : MATA 4 LEG WITH CASTOR







| Mata Model : G056\* NA A00 Y









Mata Model : G056\* NA A00 HH





MERRYFAIR.

Mata Model : G056\* NA A00 HY





User Instruction

Α

MERRYFAR.

Model : G056\* HB A21 BB D1 G054\* HB A21 BB D1

### Pull up lever on right-side to raise or lower seat. Adjust such that your feet are adequately supported on floor.

**Seat Height Adjustable** 







User Instruction

Α

### Seat Height Adjustable

Pull up lever on right-side to raise or lower seat. Adjust such that your feet are adequately supported on floor.

MERRYFAR.

Mata Model : G056\* HB A21 M3 G054\* HB A21 T4







Mata model: G05\* NA A00 H