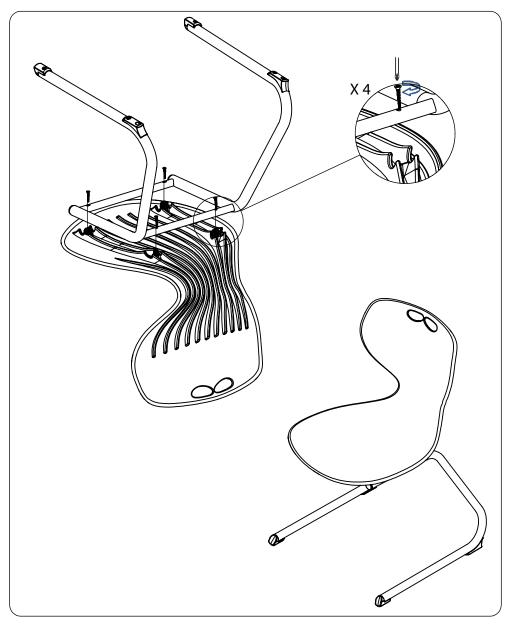

Mata model: G05\* NA A21 H







Mata model: G05\* NA A00 Z





### User Instruction

Α

### Seat Height Adjustable

Pull up lever on right-side to raise or lower seat. Adjust such that your feet are adequately supported on floor.

MERRYFAR.

Mata Model : G056\* HB A00 M3 G054\* HB A00 T4







G056\*B4A00J



### **MERRYFAIR**



### Mata Stool

model : G056\*B5A00J



### 

1

2



# 



### А Seat Height Adjustable

Flip up lever on right-side to raise or lower seat.Adjust such that your feet are adequately supported on floor.

Mata model: G056X HB A00 M3 D1

# $\bigcirc$ А $\overline{\Omega}$







### Mata model : MATA 4 LEG WITH CASTOR







| Mata Model : G056\* NA A00 Y









Mata Model : G056\* NA A00 HH





MERRYFAIR.

Mata Model : G056\* NA A00 HY





User Instruction

Α

MERRYFAR.

Model : G056\*