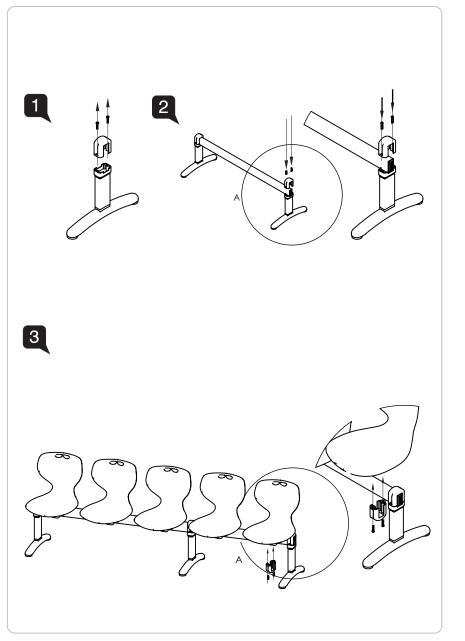

Mata model: G05\* NA A21 H







Mata model: G05\* NA A00 Z





### User Instruction

Α

### Seat Height Adjustable

Pull up lever on right-side to raise or lower seat. Adjust such that your feet are adequately supported on floor.

MERRYFAR.

Mata Model : G056\* HB A00 M3 G054\* HB A00 T4







G056\*B4A00J



### **MERRYFAIR**



### Mata Stool

model : G056\*B5A00J



### 

1

2



# 



### А Seat Height Adjustable

Flip up lever on right-side to raise or lower seat.Adjust such that your feet are adequately supported on floor.

Mata model: G056X HB A00 M3 D1

# $\bigcirc$ А $\overline{\Omega}$







### Mata model : MATA 4 LEG WITH CASTOR







| Mata Model : G056\* NA A00 Y









Mata Model : G056\* NA A00 HH





MERRYFAIR.

Mata Model : G056\* NA A00 HY





User Instruction

Α

MERRYFAR.

Model : G056\* HB A21 BB D1 G054\* HB A21 BB D1

### Pull up lever on right-side to raise or lower seat. Adjust such that your feet are adequately supported on floor.

**Seat Height Adjustable** 







User Instruction

Α

### Seat Height Adjustable

Pull up lever on right-side to raise or lower seat. Adjust such tha