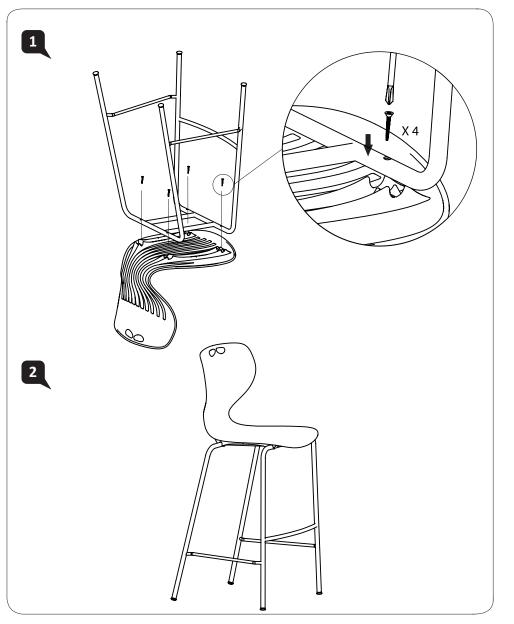

Mata model: G05\* NA A21 H







Mata model: G05\* NA A00 Z





### User Instruction

Α

### Seat Height Adjustable

Pull up lever on right-side to raise or lower seat. Adjust such that your feet are adequately supported on floor.

MERRYFAR.

Mata Model : G056\* HB A00 M3 G054\* HB A00 T4







G056\*B4A00J



### **MERRYFAIR**



### Mata Stool

model : G056\*B5A00J



### 

1

2



# 



### А Seat Height Adjustable

Flip up lever on right-side to raise or lower seat.Adjust such that your feet are adequately supported on floor.

Mata model: G056X HB A00 M3 D1

# $\bigcirc$ А $\overline{\Omega}$







### Mata model : MATA 4 LEG WITH CASTOR







| Mata Model : G056\* NA A00 Y









Mata Model : G056\* NA A00 HH





MERRYFAIR.

Mata Model : G056\* NA A00 HY





User Instruction

Α

MERRYFAR.

Model : G056\* HB A21 BB D1 G054\* HB A21 BB D1

### Pull up lever on right-side to raise or lower seat. Adjust such that your feet are adequately supported on floor.

**Seat Height Adjustable** 







User Instruction

Α

### Seat Height Adjustable

Pull up lever on right-side to raise or lower seat. Adjust such that your feet are adequately supported on floor.

MERRYFAR.

Mata Model : G056\* HB A21 M3 G054\* HB A21 T4







Mata model: G05\* NA A00 H