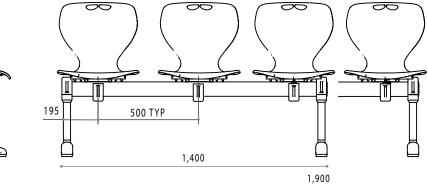

Mata model: G05\* NA A21 H







Mata model: G05\* NA A00 Z





### User Instruction

Α

### Seat Height Adjustable

Pull up lever on right-side to raise or lower seat. Adjust such that your feet are adequately supported on floor.

MERRYFAR.

Mata Model : G056\* HB A00 M3 G054\* HB A00 T4







G056\*B4A00J



### **MERRYFAIR**



### Mata Stool

model : G056\*B5A00J



### 

1

2



# 



### А Seat Height Adjustable

Flip up lever on right-side to raise or lower seat.Adjust such that your feet are adequately supported on floor.

Mata model: G056X HB A00 M3 D1

# $\bigcirc$ А $\overline{\Omega}$







### Mata model : MATA 4 LEG WITH CASTOR







| Mata Model : G056\* NA A00 Y









Mata Model : G056\* NA A00 HH





MERRYFAIR.

Mata Model : G056\* NA A00 HY





User Instruction

Α

MERRYFAR.

Model : G056\* HB A21 BB D1 G054\* HB A21 BB D1

### Pull up lever on right-side to raise or lower seat. Adjust such that your feet are adequately supported on floor.

**Seat Height Adjustable** 







User Instruction

Α

### Seat Height Adjustable

Pull up lever on right-side to raise or lower