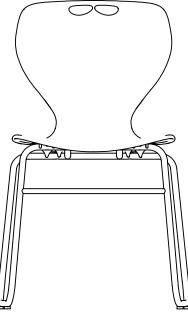

Mata model: G05\* NA A21 H







Mata model: G05\* NA A00 Z





### User Instruction

Α

### Seat Height Adjustable

Pull up lever on right-side to raise or lower seat. Adjust such that your feet are adequately supported on floor.

MERRYFAR.

Mata Model : G056\* HB A00 M3 G054\* HB A00 T4







G056\*B4A00J



### **MERRYFAIR**



### Mata Stool

model : G056\*B5A00J



### 

1

2



# 



### А Seat Height Adjustable

Flip up lever on right-side to raise or lower seat.Adjust such that your feet are adequately supported on floor.

Mata model: G056X HB A00 M3 D1

# $\bigcirc$ А $\overline{\Omega}$







### Mata model : MATA 4 LEG WITH CASTOR







| Mata Model : G056\* NA A00 Y









Mata Model : G056\* NA A00 HH





MERRYFAIR.

Mata Model : G056\* NA A00 HY





User Instruction

Α

MERRYFAR.

Model : G056\* HB A21 BB D1 G054\* HB A21 BB D1

### Pull up lever on right-side to raise or lower seat. Adjust such that your feet are adequately supported on floor.

**Seat Height Adjustable** 







User Instruction

Α

### Seat Height Adjustable

Pull up lever on right-side to raise or lower seat. Adjust such that your feet are adequately supported on floor.

MERRYFAR.

Mata Model : G056\* HB A21 M3 G054\* HB A21 T4







Mata model: G05\* NA A00 H