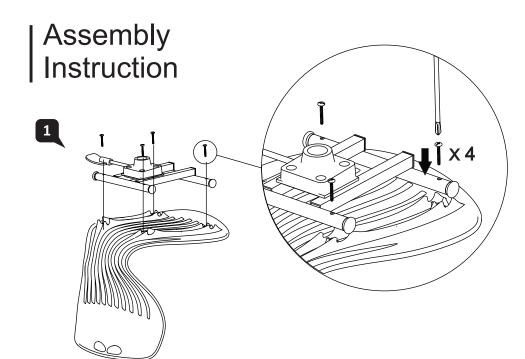

Mata model: G05\* NA A21 H







Mata model: G05\* NA A00 Z





### User Instruction

Α

### Seat Height Adjustable

Pull up lever on right-side to raise or lower seat. Adjust such that your feet are adequately supported on floor.

MERRYFAR.

Mata Model : G056\* HB A00 M3 G054\* HB A00 T4







G056\*B4A00J



### **MERRYFAIR**



### Mata Stool

model : G056\*B5A00J



### 

1

2



# 



### А Seat Height Adjustable

Flip up lever on right-side to raise or lower seat.Adjust such that your feet are adequately supported on floor.

Mata model: G056X HB A00 M3 D1

# $\bigcirc$ А $\overline{\Omega}$







### Mata model : MATA 4 LEG WITH CASTOR







| Mata Model : G056\* NA A00 Y









Mata Model : G056\* NA A00 HH





MERRYFAIR.

Mata Model : G056\* NA A00 HY





User Instruction

Α

MERRYFAR.

Model : G056\* HB A21 BB D1 G054\* HB A21 BB D1