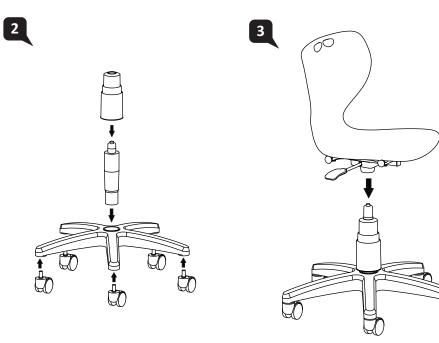

Mata model: G05\* NA A21 H







Mata model: G05\* NA A00 Z





### User Instruction

Α

### Seat Height Adjustable

Pull up lever on right-side to raise or lower seat. Adjust such that your feet are adequately supported on floor.

MERRYFAR.

Mata Model : G056\* HB A00 M3 G054\* HB A00 T4







G056\*B4A00J



### **MERRYFAIR**



### Mata Stool

model : G056\*B5A00J



### 

1

2



# 



### А Seat Height Adjustable

Flip up lever on right-side to raise or lower seat.Adjust such that your feet are adequately supported on floor.

Mata model: G056X HB A00 M3 D1

# $\bigcirc$ А $\overline{\Omega}$







### Mata model : MATA 4 LEG WITH CASTOR







| Mata Model : G056\* NA A00 Y









Mata Model : G056\* NA A00 HH





MERRYFAIR.

Mata Model : G056\* NA A00 HY





User Instruction

Α

MERRYFAR.

Model : G056\* HB A21 BB D1 G054\* HB A21 BB D1

### Pull up lever on right-side to raise or lower seat. Adjust such that your feet are adequately supported on floor.

**Seat Height Adjustable** 







User Instruction

Α

### Seat Height Adjustable

Pull up lever on right-sid