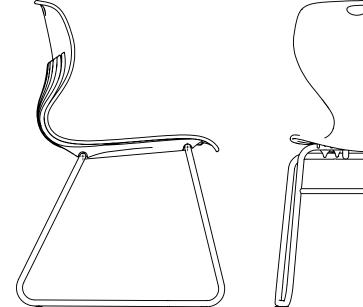

Mata model: G05\* NA A21 H







Mata model: G05\* NA A00 Z





### User Instruction

Α

### Seat Height Adjustable

Pull up lever on right-side to raise or lower seat. Adjust such that your feet are adequately supported on floor.

MERRYFAR.

Mata Model : G056\* HB A00 M3 G054\* HB A00 T4







G056\*B4A00J



### **MERRYFAIR**



### Mata Stool

model : G056\*B5A00J



### 

1

2



# 



### А Seat Height Adjustable

Flip up lever on right-side to raise or lower seat.Adjust such that your feet are adequately supported on floor.

Mata model: G056X HB A00 M3 D1

# $\bigcirc$ А $\overline{\Omega}$







### Mata model : MATA 4 LEG WITH CASTOR







| Mata Model : G056\* NA A00 Y









Mata Model : G056\* NA A00 HH





MERRYFAIR.

Mata Model : G056\* NA A00 HY





User Instruction

Α

MERRYFAR.

Model : G056\* HB A21 BB D1 G054\* HB A21 BB D1

### Pull up lever on right-side to raise or lower seat. Adjust such that your feet are adequately supported on floor.

**Seat Height Adjustable** 







User Instruction

Α

### Seat Height Adjustable

Pull up lever on right-side to raise or lower seat. Adjust such that your feet are adequately supported on floor.

MERRYFAR.

Mata Model : G056\* HB A21 M3 G054\* HB A21 T4







Mata model: G05\* NA A00 H