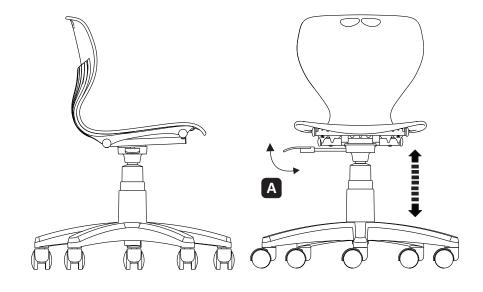

### Seat Height Adjustable

Pull up lever on right-side to raise or lower seat. Adjust such that your feet are adequately supported on floor.

MERRYFAR.

Mata Model : G056\* HB A00 M3 G054\* HB A00 T4

G056\*B4A00J

### А Seat Height Adjustable

Flip up lever on right-side to raise or lower seat.Adjust such that your feet are adequately supported on floor.

Mata model: G056X HB A00 M3 D1

### Pull up lever on right-side to raise or lower seat. Adjust such that your feet are adequately supported on floor.

**Seat Height Adjustable** 

User Instruction

Α

### Seat Height Adjustable

Pull up lever on right-side to raise or lower seat. Adjust such that your feet are adequately supported on floor.

MERRYFAR.

Mata Model : G056\* HB A21 M3 G054\* HB A21 T4

Mata model: G05\* NA A00 H