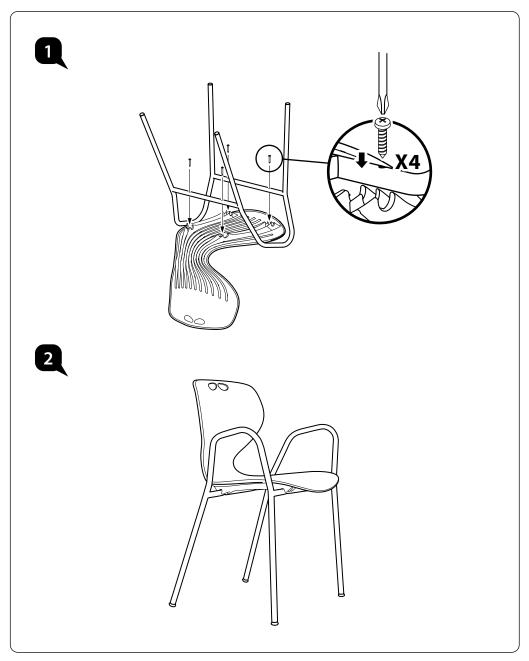

Mata model: G05\* NA A21 H







Mata model: G05\* NA A00 Z





### User Instruction

Α

### Seat Height Adjustable

Pull up lever on right-side to raise or lower seat. Adjust such that your feet are adequately supported on floor.

MERRYFAR.

Mata Model : G056\* HB A00 M3 G054\* HB A00 T4







G056\*B4A00J



### **MERRYFAIR**



### Mata Stool

model : G056\*B5A00J



### 

1

2



# 



### А Seat Height Adjustable

Flip up lever on right-side to raise or lower seat.Adjust such that your feet are adequately supported on floor.

Mata model: G056X HB A00 M3 D1

# $\bigcirc$ А $\overline{\Omega}$







### Mata model : MATA 4 LEG WITH CASTOR







| Mata Model : G056\* NA A00 Y









Mata Model : G056\* NA A00 HH





MERRYFAIR.

Mata Model : G056\* NA A00 HY





User Instruct