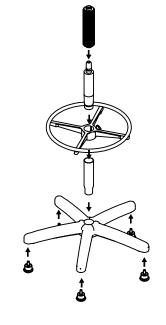

### Seat Height Adjustable

Pull up lever on right-side to raise or lower seat. Adjust such that your feet are adequately supported on floor.

MERRYFAR.

Mata Model : G056\* HB A00 M3 G054\* HB A00 T4

G056\*B4A00J

### А Seat Height Adjustable

Flip up lever on right-side to raise or lower seat.Adjust such that your feet are adequately supported on floor.

Mata model: G056X HB A00 M3 D1