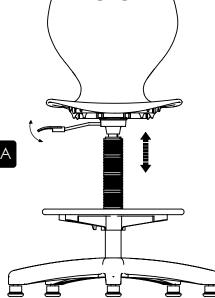

### Seat Height Adjustable

Pull up lever on right-side to raise or lower seat. Adjust such that your feet are adequately supported on floor.

MERRYFAR.

Mata Model : G056\* HB A00 M3 G054\* HB A00 T4

G056\*B4A00J

### А Seat Height Adjustable

Flip up lever on right-side to raise or lower seat.Adjust such that your feet are adequately supported on floor.

Mata model: G056X HB A00 M3 D1

### Pull up lever on right-side to raise or lower seat. Adjust such that your feet are adequately supported on floor.

**Seat Height Adjustable** 

User Instruction

Α

### Seat Height Adjustable

Pull up lever on right-side to raise or lower seat. Adjust such that your feet are adequately supported on floor.

MERRYFAR.

Mata Model : G056\* HB A21 M3 G054\* HB A21 T4

Mata model: G05\* NA A00 H