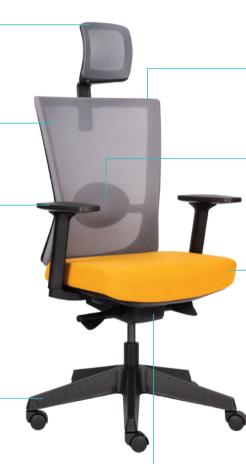

#### Headrest

A step-less height adjustable (75mm range) sleek headrest gives optimal support to the user.

#### **Armrest**

3-way adjustable A78 armrest can adjust for 100mm height range. Fiber-reinforced polyamide material (100% recyclable) in black colour.

Armpads can move forward or back and swivels into 3 angular positions to allow the user to rest their arms easily. Polypropylene material (100% recyclable) in black colour.

## **Base**

Standard base is moulded of polypropylene in black colour. 50mm dual-wheels castor of moulded polyamide (Nylon).

#### **Backrest**

Slim back frame design is made of black polyamide plastic.

#### **Lumbar Pad**

Height-adjustable (65mm range) lumbar support range fits comfortably to the curve of your back to provide additional support for you lower back.

# Seat

Seat consist of moulded polyurethane foam on a 2-piece shell structure, injection-moulded in back polypropylene. Seat depth is adjustable for 60mm by sliding seat and controlled by lever. Seat height is adjustable for 100mm by means of a pneumatic gas spring.

# Mechanism

A weight-sensing mechanism auto-adjusts recline resistance according to user weight. Provides 3-position Tilt-Lock, Seat Height and Seat Depth Adjustment.

# Visitor Chair with Cantilever Base

961 NA A15 B

Pneumatic Seat Height Adjustment

Height Adjustable Lumbar Support

Adjustable Seat Depth

Height Adjustable Headrest

Synchro Mechanism

Height Adjustable Armrest