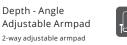

#### **Armrest**

3-way adjustable A78 armrest can adjust for 100mm height range. Fiber-reinforced polyamide material (100% recyclable) in black colour.

Armpads can move forward or back and swivels into 3 angular positions to allow the user to rest their arms easily. Polypropylene material (100% recyclable) in black colour.