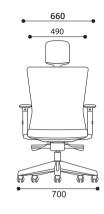

# Swivel-Tilt Chair Mid Back

968 YM A78 N2

## **Base**

Standard base is moulded of polypropylene in black colour. 50mm dual-wheels castor of moulded polyamide (Nylon).