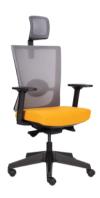

# Swivel-Tilt Chair High Back with Headrest

969 YM A78 N2

#### Headrest

A step-less height adjustable (75mm range) sleek headrest gives optimal support to the user.

#### **Armrest**

3-way adjustable A78 armrest can adjust for 100mm height range. Fiber-reinforced polyamide material (100% recyclable) in black colour.

Armpads can move forward or back and swivels into 3 angular positions to allow the user to rest their arms easily. Polypropylene material (100% recyclable) in black colour.

#### **Backrest**

Slim back frame design is made of black polyamide plastic.

#### **Lumbar Pad**

Height-adjustable (65mm range) lumbar support range fits comfortably to the curve of your back to provide additional support for you lower back.

# Seat

Seat consist of moulded polyurethane foam on a 2-piece shell structure, injection-moulded in back polypropylene. Seat depth is adjustable for 60mm by sliding seat and controlled by lever. Seat height is adjustable for 100mm by means of a pneumatic gas spring.

# Mechanism

A weight-sensing mechanism auto-adjusts recline resistance according to user weight. Provides 3-position Tilt-Lock, Seat Height and Seat Depth Adjustment.