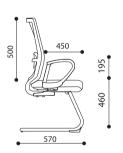

# Visitor Chair with Cantilever Base

961 NA A15 B

Pneumatic Seat Height Adjustment

Height Adjustable Lumbar Support

Adjustable Seat Depth

Height Adjustable Headrest

Synchro Mechanism

Height Adjustable Armrest