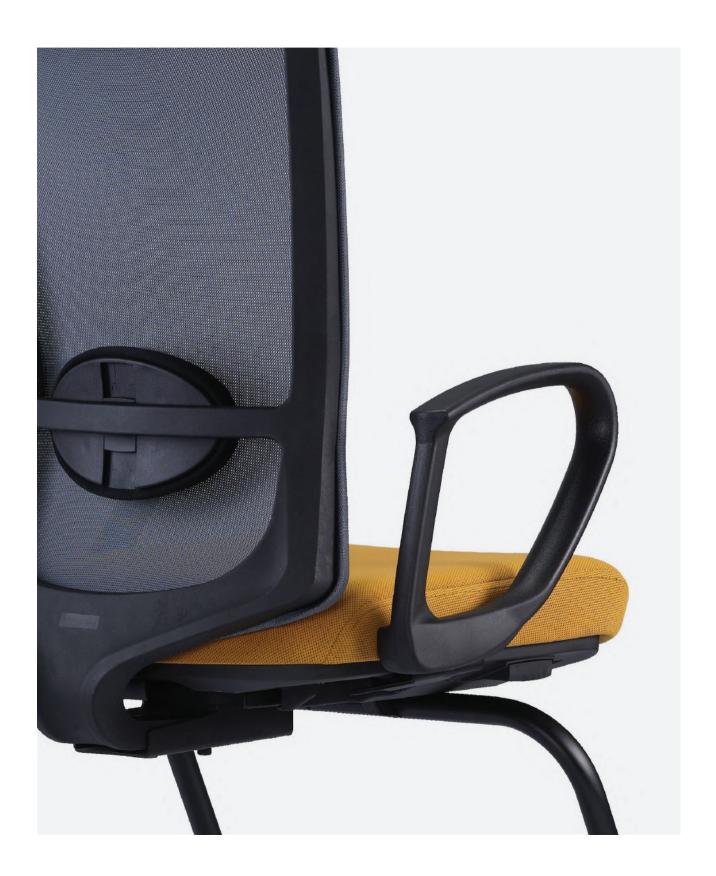

#### **Armrest**

3-way adjustable A78 armrest can adjust for 100mm height range. Fiber-reinforced polyamide material (100% recyclable) in black colour.

Armpads can move forward or back and swivels into 3 angular positions to allow the user to rest their arms easily. Polypropylene material (100% recyclable) in black colour.

#### **Backrest**

Slim back frame design is made of black polyamide plastic.