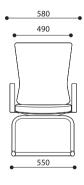

# Visitor Chair with Cantilever Base

961 NA A15 B

Pneumatic Seat Height Adjustment

Height Adjustable Lumbar Support

Adjustable Seat Depth

Height Adjustable Headrest

Synchro Mechanism

Height Adjustable Armrest