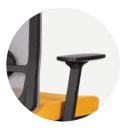

#### **Armrest**

3-way adjustable A78 armrest can adjust for 100mm height range. Fiber-reinforced polyamide material (100% recyclable) in black colour.

Armpads can move forward or back and swivels into 3 angular positions to allow the user to rest their arms easily. Polypropylene material (100% recyclable) in black colour.