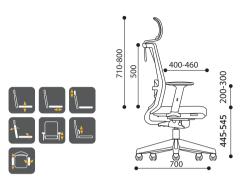

# Visitor Chair with Cantilever Base

961 NA A15 B

Pneumatic Seat Height Adjustment

Height Adjustable Lumbar Support

Adjustable Seat Depth

Height Adjustable Headrest

Synchro Mechanism

Height Adjustable Armrest

#### Headrest

A step-less height adjustable (75mm range) sleek headrest gives optimal support to the user.

#### **Armrest**

3-way adjustable A78 armrest can adjust for 100mm height range. Fiber-reinforced polyamide material (100% recyclable) in black colour.

Armpads can move forward or back and swivels into 3 angular positions to allow the user to rest their arms easily. Polypropylene material (100% recyclable) in black colour.

#### **Backrest**

Slim back frame design is made of black polyamide plastic.

#### **Lumbar Pad**

Height-adjustable (65mm range) lumbar support range fits comfortably to the curve of your back to provide additional support for you lower back.

# Seat

Seat consist of moulded polyurethane foam on a 2-piece shell structure, injection-moulded in back polypropylene. Seat depth is adjustable for 60mm by sliding seat and controlled by lever. Seat height is adjustable for 100mm by means of a pneumatic gas spring.

# Mechanism

A weight-sensing mechanism auto-adjusts recline resistance according to user weight. Provides 3-position Tilt-Lock, Seat Height and Seat Depth Adjustment.