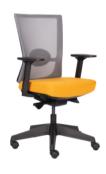

# Swivel-Tilt Chair Mid Back

968 YM A78 N2

#### Headrest

A step-less height adjustable (75mm range) sleek headrest gives optimal support to the user.

#### **Armrest**

3-way adjustable A78 armrest can adjust for 100mm height range. Fiber-reinforced polyamide material (100% recyclable) in black colour.

Armpads can move forward or back and swivels into 3 angular positions to allow the user to rest their arms easily. Polypropylene material (100% recyclable) in black colour.

#### **Backrest**

Slim back frame design is made of black polyamide plastic.

#### **Lumbar Pad**

Height-adjustable (65mm range) lumbar support range fits comfortably to the curve of your back to provide additional support for you lower back.

# Seat

Seat consist of moulded polyurethane foam on a 2-piece shell structure, injection-moulded in back polypropylene. Seat depth is adjustable for 60mm by sliding seat and controlled by lever. Seat height is adjustable for 100mm by means of a pneumatic gas spring.

# Mechanism

A weight-sensing mechanism auto-adjusts recline resistance according to user weight. Provides 3-position Tilt-Lock, Seat Height and Seat Depth Adjustment.