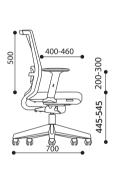

#### Headrest

A step-less height adjustable (75mm range) sleek headrest gives optimal support to the user.

#### **Armrest**

3-way adjustable A78 armrest can adjust for 100mm height range. Fiber-reinforced polyamide material (100% recyclable) in black colour.

Armpads can move forward or back and swivels into 3 angular positions to allow the user to rest their arms easily. Polypropylene material (100% recyclable) in black colour.

## **Base**

Standard base is moulded of polypropylene in black colour. 50mm dual-wheels castor of moulded polyamide (Nylon).

#### **Backrest**

Slim back frame design is made of black polyamide plastic.

#### **Lumbar Pad**

Height-adjustable (65mm range) lumbar support range fits comfortably to the curve of your back to provide additional support for you lower back.

# Seat

Seat consist of moulded polyurethane foam on a 2-piece shell structure, injection-moulded in back polypropylene. Seat depth is adjustable for 60mm by sliding seat and controlled by lever. Seat height is adjustable for 100mm by means of a pneumatic gas spring.

# Mechanism

A weight-sensing mechanism auto-adjusts recline resistance according to user weight. Provides 3-position Tilt-Lock, Seat Height and Seat Depth Adjustment.

# Visitor Chair with Cantilever Base

961 NA A15 B

Pneumatic Seat Height Adjustment

Height Adjustable Lumbar Support

Adjustable Seat Depth

Height Adjustable Headrest

Synchro Mechanism

Height Adjustable Armrest