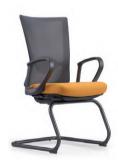

# Visitor Chair with Cantilever Base

961 NA A15 B

Pneumatic Seat Height Adjustment

Height Adjustable Lumbar Support

Adjustable Seat Depth

Height Adjustable Headrest

Synchro Mechanism

Height Adjustable Armrest