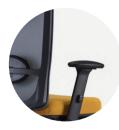

#### **Armrest**

3-way adjustable A78 armrest can adjust for 100mm height range. Fiber-reinforced polyamide material (100% recyclable) in black colour.

Armpads can move forward or back and swivels into 3 angular positions to allow the user to rest their arms easily. Polypropylene material (100% recyclable) in black colour.