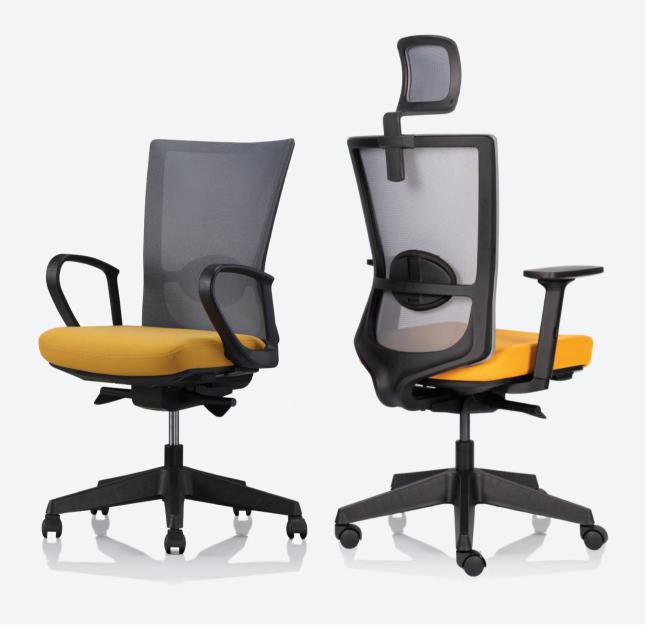

# Comfort

Forte complies to EN-1335 standard ensuring a comfortable fit to all sizes of user.

# Flexibility

Use of optimum material and a streamlined back frame design allows your upper back to move freely during tasking.

# Sustainability

All the parts except the upholstery and foam padding are recyclable at the end of product life cycle.

Forte

#### **Backrest**

Slim back frame design is made of black polyamide plastic.

# Seat

Seat consist of moulded polyurethane foam on a 2-piece shell structure, injection-moulded in back polypropylene. Seat depth is adjustable for 60mm by sliding seat and controlled by lever. Seat height is adjustable for 100mm by means of a pneumatic gas spring.