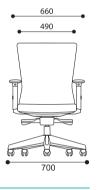

### **Backrest**

Slim back frame design is made of black polyamide plastic.

#### **Lumbar Pad**

Height-adjustable (65mm range) lumbar support range fits comfortably to the curve of your back to provide additional support for you lower back.

# Seat

Seat consist of moulded polyurethane foam on a 2-piece shell structure, injection-moulded in back polypropylene. Seat depth is adjustable for 60mm by sliding seat and controlled by lever. Seat height is adjustable for 100mm by means of a pneumatic gas spring.

# Mechanism

A weight-sensing mechanism auto-adjusts recline resistance according to user weight. Provides 3-position Tilt-Lock, Seat Height and Seat Depth Adjustment.

# Swivel-Tilt Chair High Back with Headrest

969 YM A78 N2







# Swivel-Tilt Chair Mid Back

968 YM A78 N2









# Visitor Chair with Cantilever Base

961 NA A15 B











Pneumatic Seat Height Adjustment



Height Adjustable Lumbar Support



Adjustable Seat Depth



Height Adjustable Headrest



Synchro Mechanism





Height Adjustable Armrest

Forte

# Forte: Options Armrest



3-Way Armrest with PP Armpad (A78)



3-Way Adjustable Armrest with PU Armpad (A69)



Fixed Armrest (A15)

07

# Base



350 Polished Aluminium Base (NP)



350 Studio Base (N2)



Cantilever Base (B)

HEAD OFFICE & FACTORY www.merryfair.com

#### Merryfair Chair System Sdn Bhd

(Co. No. 86276-A) No.2, Jalan Koporat 1/KU9, Taman Perindustrian Meru, 42200 Klang, Selangor D.E., Malaysia.

#### **International Sales & Marketing**

Tel. +603 3393 2888 Fax. +603 3393 2000 enquiry@merryfair.com

#### **Domestic Sales & Mark