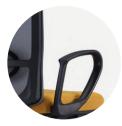

# Forte: Options Armrest

3-Way Armrest with PP Armpad (A78)

3-Way Adjustable Armrest with PU Armpad (A69)

Fixed Armrest (A15)

07