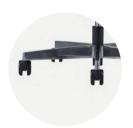

## **Base**

Standard base is moulded of polypropylene in black colour. 50mm dual-wheels castor of moulded polyamide (Nylon).